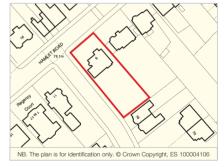

### Location

The property is located on the south-east side of Hamlet Road at its junction with Maberley Road. Local amenities are available along Anerley Road which is located at the north end of Hamlet Road. More extensive shopping facilities are available in Bromley to the east and Croydon to the south. Crystal Palace Rail Station is located to the north and provides direct access to Central London. The open spaces of Crystal Palace Park are to the north. The property is located within the Belvedere Road Conservation Area.