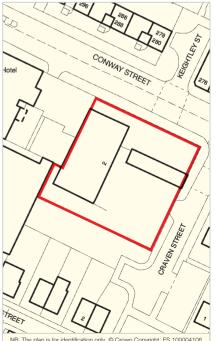

The property provides the following accommodation and dimensions: Ground Floor GIA 532.65 sa m (5,733 sq ft)

Site Area: 0.167 Hectares (0.412 Acres)

# SIX WEEK COMPLETION **AVAILABLE**

NB. The plan is for identification only. © Crown Copyright, ES 100004106

Prospective buyers are strongly advised to read the Auctioneers' Notices Part One and Part Two and all applicable conditions of sale and addenda Seller's Solicitor A Keeble Esq, DKLM Solicitors. Tel: 0207 549 7888 e-mail: a.keeble@dklm.co.uk