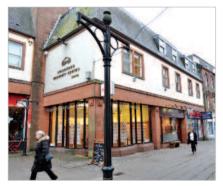

# **Dumfries**12 Queensberry Street Dumfriesshire DG1 1EX

## Location

Dumfries, with a population of 32,500, is located some 60 miles south-east of Glasgow and 29 miles north of Carlisle. The nearest airport is Prestwick, located some 61 miles to the north-west. The property is situated on a prominent retailing pitch on the west side of Queensberry Street, at its junction with High Street. Occupiers close by include Burton and Dorothy Perkins (opposite), Vision Express, Your Move, TUI, Santander, Boots Optician, WH Smith, Superdrug, Vodafone and Bank of Scotland, amongst many others.

## **Description**

The property is arranged on ground, first and attic floors to provide a ground floor shop presently trading as a café/book shop with ancillary accommodation to the first floor and an attic above which has hatch access only and is predominantly unused. The upper floors overfly the adjoining property (No.10).