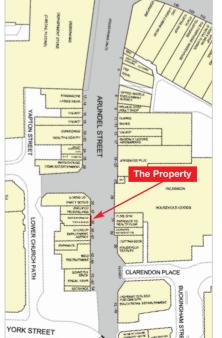

The property is situated on the south side of the pedestrianised Arundel Street, in the heart of the town centre, opposite the junction with Clarendon Place.

Occupiers close by include Wilkinson, Superdrug, Bonmarché, Debenhams, TSB Bank and Clarks.