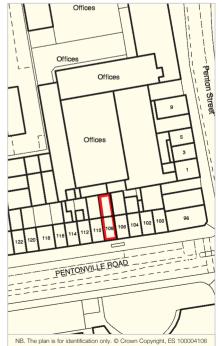

The property is situated on the north side of the busy Pentonville Road, between its junctions with Penton Street and Hermes Street. Islington High Street (Angel Underground Station) is 0.25 miles to the east, whilst King's Cross and St Pancras International Stations are 0.5 miles west.

| The property provides the following accommodation and dimensions: |            |               |
|-------------------------------------------------------------------|------------|---------------|
| Gross Frontage                                                    | 4.25 m     | (13' 11")     |
| Net Frontage                                                      | 3.70 m     | (12' 2")      |
| Shop Depth                                                        | 7.35 m     | (24' 1")      |
| Built Depth                                                       | 14.60 m    | (47' 11")     |
| Ground Floor                                                      | 54.25 sq m | (584 sq ft)   |
| First Floor                                                       | 44.40 sq m | (478 sq ft)   |
| Total                                                             | 98.65 sq m | (1,062 sq ft) |