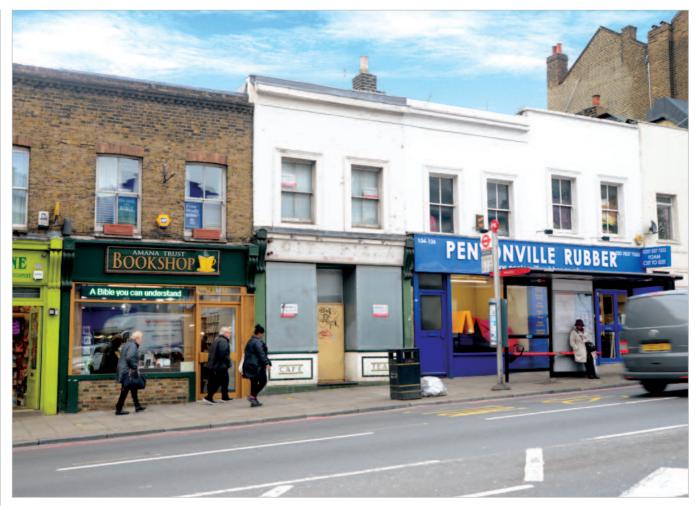

The property is situated on the north side of the busy Pentonville Road, between its junctions with Penton Street and Hermes Street. Islington High Street (Angel Underground Station) is 0.25 miles to the east, whilst King's Cross and St Pancras International Stations are 0.5 miles west.

Occupiers close by include Safestore (opposite), Deliveroo (opposite), Tesco Express, Pentonville Rubber, Amana Trust Bookshop and Angel Food and Wine.

#### Description

The property is arranged on ground and one upper floor to provide a former pizza takeaway/restaurant to the ground floor together with ancillary accommodation to the first floor. There is a further room to the rear at first floor level which is accessed across the flat roof, which was not accessed on inspection.