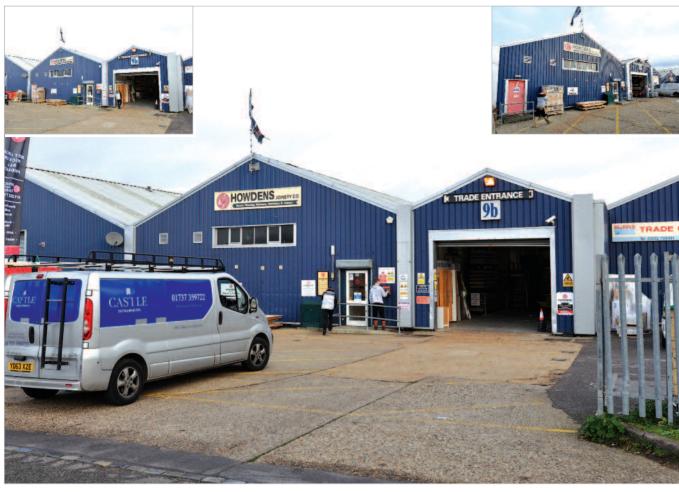

The property is situated in a terrace of similar units in a trade counter location opposite Jewson.

Occupiers close by include a Honda Motorbike Showroom (adjacent), Uvex, a Mitsubishi Car Dealership, Kwik Fit and Sainsbury's Supermarket.

### **Description**

The property is arranged on ground floor only to provide an industrial unit. The unit benefits from office and trade counter areas, an eaves height of 5.9 metres and 15 car parking spaces to the front. The property provides the following accommodation and dimensions:

# Farnham Unit 2 9/9A Farnham Trading Estate Surrey GU9 9NN

- Leasehold Trade Counter Investment
- Underlet to Howden Joinery Properties Ltd
- Lease expiry 2022
- Busy location opposite Jewson, adjacent to Honda
- Comprising a unit totalling 639.0 sq m (6,878 sq ft)
- Rent Review 2017
- Current Gross Rent Reserved