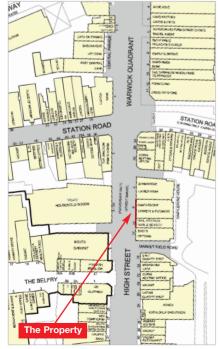

The property is situated within a conservation area in the heart of the town centre on the pedestrianised High Street close to the junction with Station Road and Warwick Quadrant. An entrance to The Belfry Shopping Centre is a short distance to the south whilst there is a public car park to the rear. Redhill Station is also within walking distance.

Occupiers close by include Boots, Wilko's (opposite), Argos, Coral, Costa, H Samuel, Subway and Lloyds Bank amongst many others.