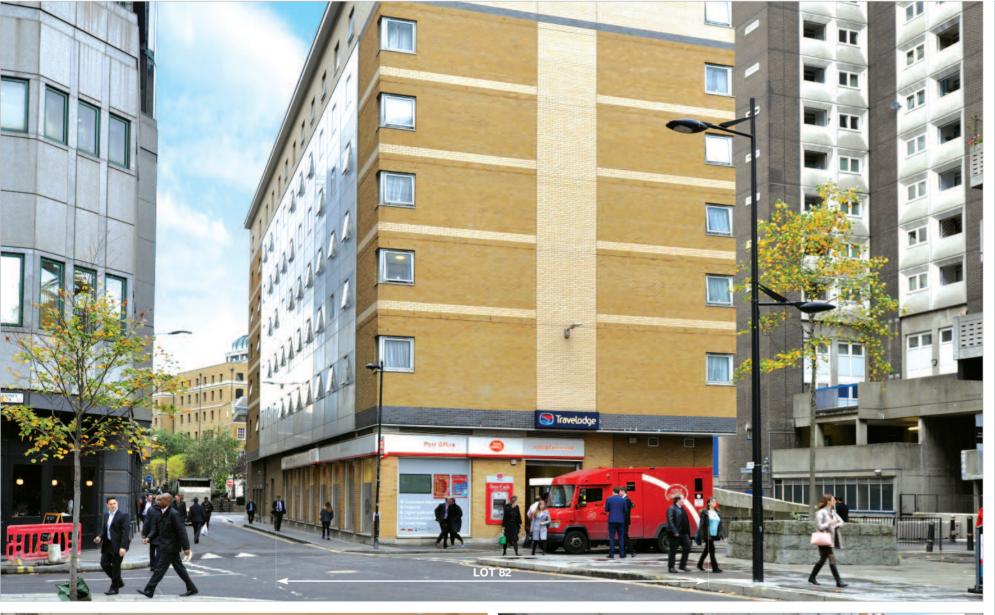

The famous Gherkin building is a short distance away, and other occupiers nearby include a Travelodge Hotel (adjacent), Eat (opposite) and a wide range of office occupiers.

#### Description

This prominent property is arranged on ground floor only and extends to a gross internal area of 402 sq m (4,327 sq ft) to provide a large post office with an ATM and staff, storage and ancillary accommodation to the rear. The property forms part of a larger building, the remainder of which is not included within the sale.