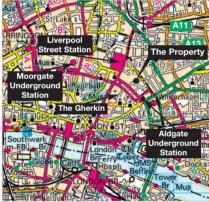

#### Location

Houndsditch is located between Broadgate and Aldgate. It is a busy predominantly office location on the fringe of the City of London. The property is well located, occupying a prominent corner position on White Kennet Street, some 250 metres north-east of Aldgate Underground Station and 270 metres south-east of Liverpool Street Underground and Rail Stations.

The famous Gherkin building is a short distance away, and other occupiers nearby include a Travelodge Hotel (adjacent), Eat (opposite) and a wide range of office occupiers.