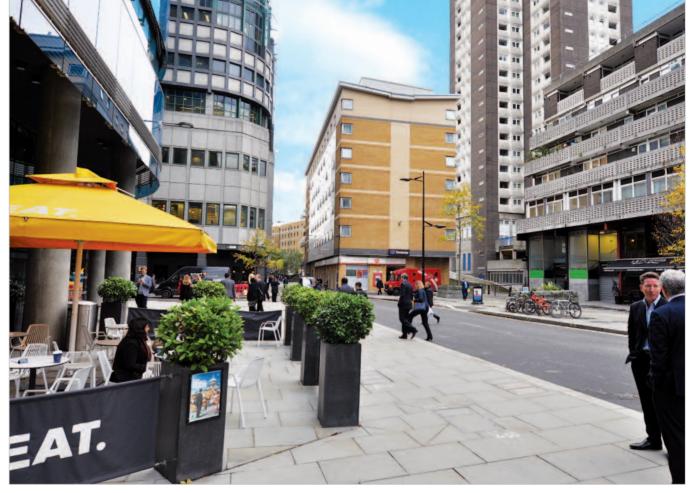

The famous Gherkin building is a short distance away, and other occupiers nearby include a Travelodge Hotel (adjacent), Eat (opposite) and a wide range of office occupiers.

#### Description

This prominent property is arranged on ground floor only and extends to a gross internal area of 402 sq m (4,327 sq ft) to provide a large post office with an ATM and staff, storage and ancillary accommodation to the rear. The property forms part of a larger building, the remainder of which is not included within the sale.