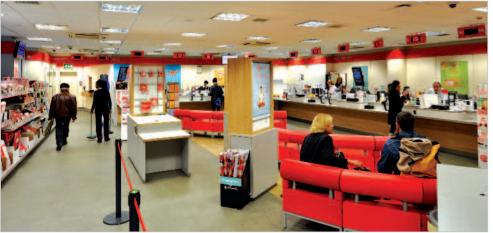

#### Description

This prominent property is arranged on ground floor only and extends to a gross internal area of 402 sq m (4,327 sq ft) to provide a large post office with an ATM and staff, storage and ancillary accommodation to the rear. The property forms part of a larger building, the remainder of which is not included within the sale.