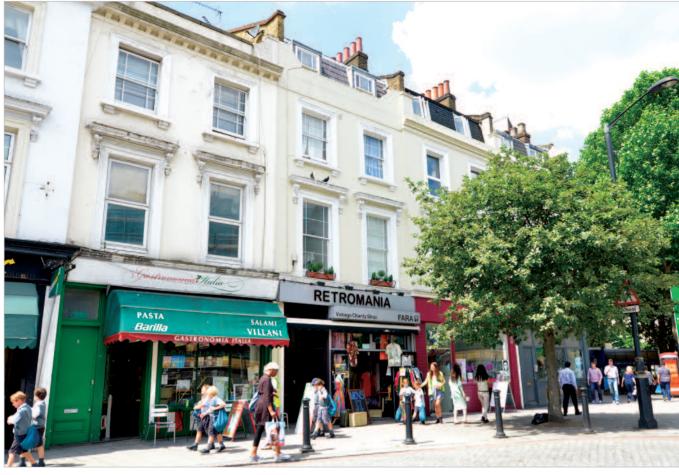

### Location

Pimlico is a densely populated area of central London, midway between Sloane Square and Westminster. Underground and mainline services are available at Victoria Station.

The property is situated on Upper Tachbrook Street at its junction with Vauxhall Bridge Road.

Occupiers close by include Subway and William Hill amongst a variety of local occupiers.

# **Description**

The property is arranged on basement, ground and three upper floors to provide a ground floor and basement charity shop with three flats above. The flats are sold off on long leases.

Total £30,700 p.a.

**6 Upper Tachbrook Street Pimlico SW1V 1SH** 

**London SW1** 

- Freehold Shop and Ground Rent Investment
- Shop let to Fara Enterprises Limited on a lease expiring 2017
- Flats 2 & 3 Lease Reversion 2087
- No VAT
- Total Current Rents Reserved