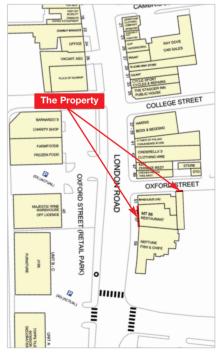

The property is situated close to the town centre, on the east side of London Road, in a prominent position close to the junction with Oxford Street.

Occupiers close by include Majestic Wine, Barnardo's, Farm Foods, JYSK and Topps Tiles.