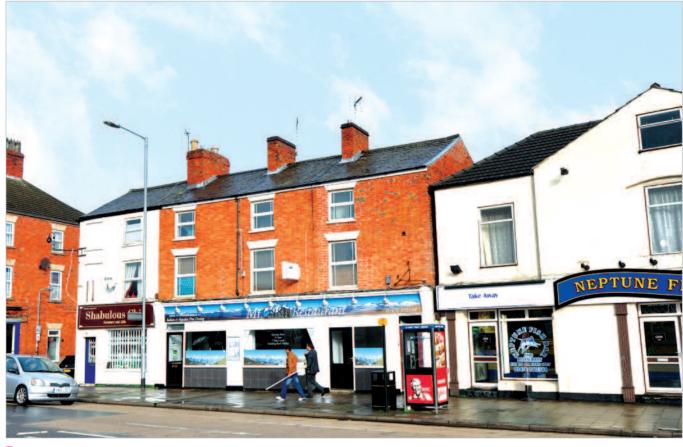

The property is situated close to the town centre, on the east side of London Road, in a prominent position close to the junction with Oxford Street.

Occupiers close by include Majestic Wine, Barnardo's, Farm Foods, JYSK and Topps Tiles.

#### Description

The property is arranged on basement, ground and two upper floors to provide a ground floor restaurant with kitchen, customer WCs, office and storage to the rear and four self-contained flats above. Three of the flats are accessed from London Road and the other via Oxford Street.

The restaurant benefits from a small enclosed courtyard, store and alley leading to Oxford Street. To the rear of the property is an area of flying freehold.