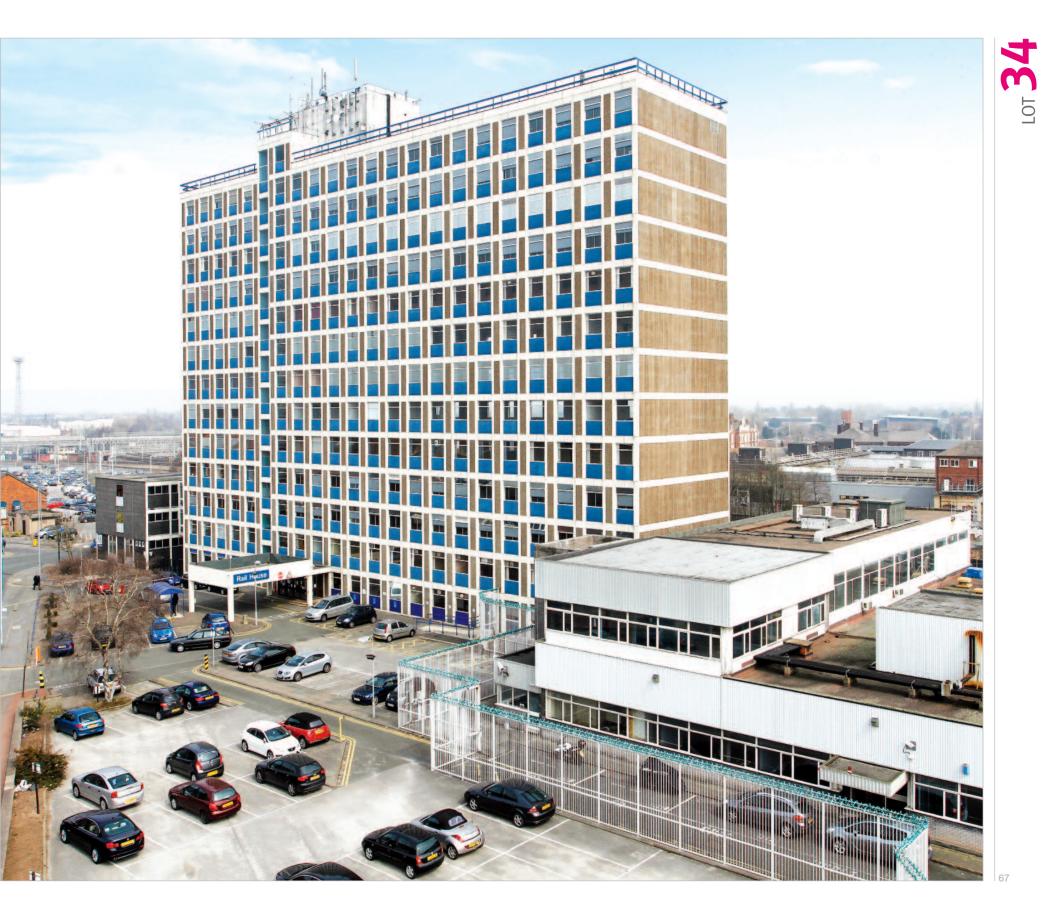

The property is situated in a prominent position at the junction of Gresty Road and Nantwich Road (A534) close to Crewe Station, adjacent to Crewe Alexandra Football Club's ground. The town centre is a short walk from the property.

# Description

The property comprises a twelve storey office building together with a single storey building adjacent known as The Computer Centre. In addition there is a further self-contained office building fronting Nantwich Road arranged on ground and two upper floors.

The whole property provides some 107,150 sq ft of accommodation on a site of 0.90 hectares (2.23 acres). The property benefits from on-site car parking.