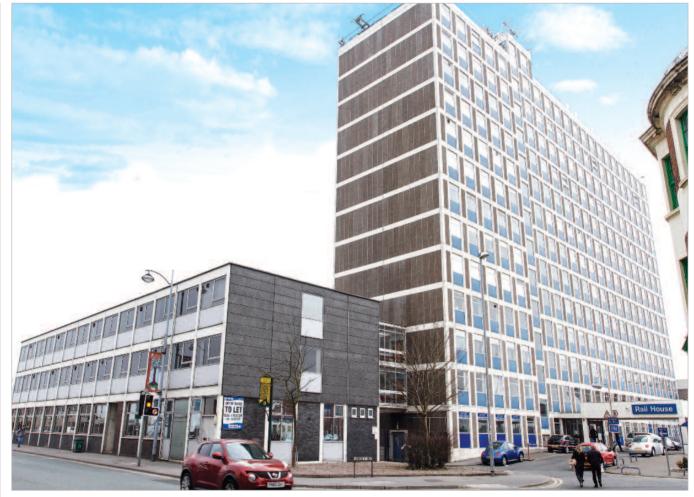

The property is situated in a prominent position at the junction of Gresty Road and Nantwich Road (A534) close to Crewe Station, adjacent to Crewe Alexandra Football Club's ground. The town centre is a short walk from the property.

# Description

The property comprises a twelve storey office building together with a single storey building adjacent known as The Computer Centre. In addition there is a further self-contained office building fronting Nantwich Road arranged on ground and two upper floors.

The whole property provides some 107,150 sq ft of accommodation on a site of 0.90 hectares (2.23 acres). The property benefits from on-site car parking.