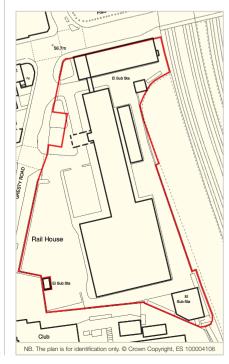

# Crewe

Rail House, Nantwich Road Offices and Computer Centre Gresty Road and Nantwich Road Cheshire CW2 6EA

#### Tenure

Freehold and unmerged Leasehold interests – please see Special Conditions of Sale.