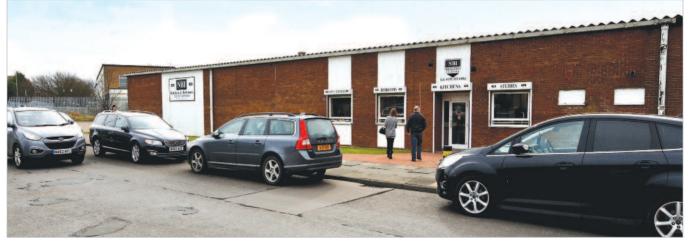

### **Description**

The property is arranged on the ground floor only to provide an industrial unit with integral showroom accommodation and a total of 793.85 sq m (8,545 sq ft). Externally the property benefits from its own service yard.

### **Tenancy**

The entire property is at present let to NBI KITCHENS AND BEDROOMS LTD for a term of 10 years from 23rd July 2013 at a current rent of  $\Sigma$ 25,000 per annum. The lease provides for rent reviews every fifth year of the term and contains full repairing and insuring covenants.