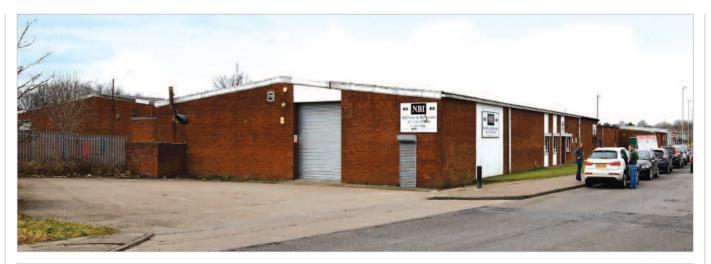

### **Description**

The property is arranged on the ground floor only to provide an industrial unit with integral showroom accommodation and a total of 793.85 sq m (8,545 sq ft). Externally the property benefits from its own service yard.

### **Tenancy**

The entire property is at present let to NBI KITCHENS AND BEDROOMS LTD for a term of 10 years from 23rd July 2013 at a current rent of  $\Sigma$ 25,000 per annum. The lease provides for rent reviews every fifth year of the term and contains full repairing and insuring covenants.