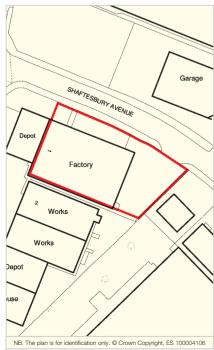

# SIX WEEK COMPLETION AVAILABLE

NB. The plan is for identification only. © Crown Copyright, ES 100004106

### Location

Jarrow forms part of the extensive Tyne & Wear conurbation and is situated on the south side of the Tyne adjacent to the A19, about 9 miles east of Newcastle-upon-Tyne.

The property is situated on the south side of Shaftesbury Avenue within the established Tyne Point Industrial Estate. Shaftesbury Avenue links with the A194, which in turn connects with the A19, a short distance from the property.

### **Description**

The property is arranged on the ground floor only to provide an industrial unit with integral showroom accommodation and a total of 793.85 sq m (8,545 sq ft). Externally the property benefits from its own service yard.