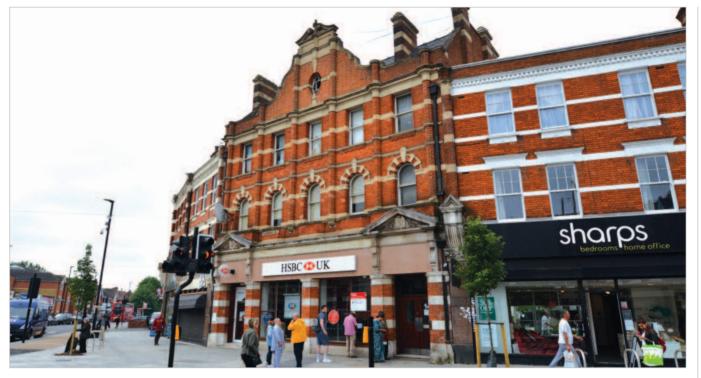

# Freehold.

**Location** Palmers Green is a popular and densely populated North London suburb situated in the London Borough of Enfield, 2 miles south of Enfield town centre and 8 miles north of Central London. The property is situated on the south side of Aldermans Hill, at its junction with Green Lanes.

#### Description

The property is arranged on basement, ground and two upper floors to provide a ground floor banking hall with three flats above which have been sold off on a long lease. The bank has the benefit of three staff parking spaces to the rear.