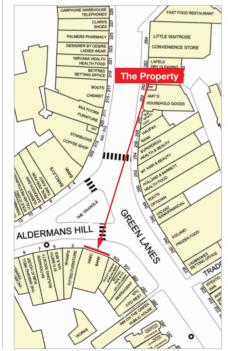

# Freehold.

**Location** Palmers Green is a popular and densely populated North London suburb situated in the London Borough of Enfield, 2 miles south of Enfield town centre and 8 miles north of Central London. The property is situated on the south side of Aldermans Hill, at its junction with Green Lanes.

Occupiers close by include KFC, Iceland, WH Smith, Nationwide, Superdrug, Boots, Ladbrokes, Little Waitrose and Morrisons, amongst others.