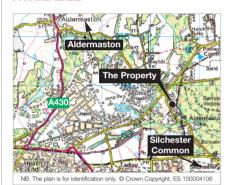

## Location

Aldermaston is located broadly equidistant from Newbury, Basingstoke and Reading, some 46 miles west of London. The M4 Motorway (Junction 12) is approximately 6 miles north and the M3 Motorway approximately 11 miles south.

The property is situated on Easter Park, a modern landscaped 240,000 sq ft office and industrial development to the south-east of Aldermaston, which benefits from being directly opposite the headquarters of the UK's Atomic Weapons Establishment (AWE). Occupiers close by include Atkins, Elliot Turbo Machinery, Anesco and iKnowledge.