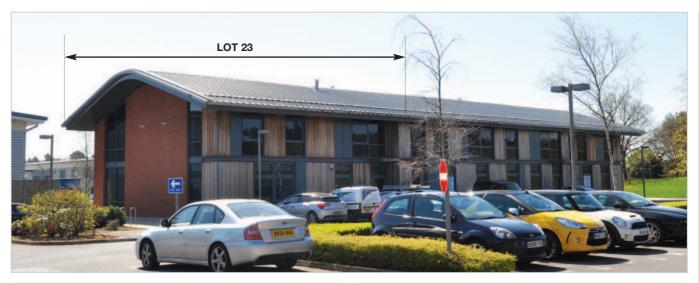

#### **Description**

This modern end of terrace property is arranged on ground and one upper floor to provide office accommodation which benefits from raised floors, suspended ceilings, WCs on both floors and air conditioning. Externally there are 17 car parking spaces.

The property provides the following accommodation and dimensions:

Ground Floor 153.5 sq m (1,652 sq ft)
First Floor 164.0 sq m (1,765 sq ft)
Total 317.5 sq m (3,417 sq ft)