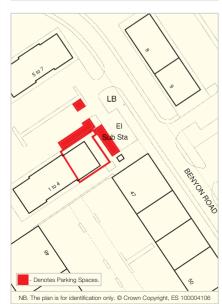

#### **Description**

This modern end of terrace property is arranged on ground and one upper floor to provide office accommodation which benefits from raised floors, suspended ceilings, WCs on both floors and air conditioning. Externally there are 17 car parking spaces.