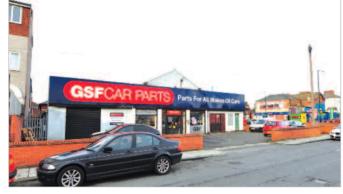

#### Location

Middlesbrough is the major town within the Teesside conurbation, with an urban area population of close to 150,000. The town is located 40 miles south of Newcastle upon Tyne, 50 miles north of York and 64 miles north of Leeds. The A19 provides access to Junction 60 of the A1(M), 10 miles to the north-west, and the A66 provides access to Junction 57 of the A1(M), 14 miles to the west. The property is situated within 2 miles to the south-east of the town centre adjacent to a Kwik Fit Tyre Depot on Lansdowne Road, at its junction with Longlands Road (A172) in a predominantly residential area.

### **Description**

The property is arranged on ground floor only to provide a warehouse together with sales, office and staff accommodation. The warehouse benefits from a roller shutter door and 4.5 metres (14' 9") eaves height. Externally there is parking for approximately 8 vehicles. The property provides the following Gross Internal Areas:

#### **Tenancy**

The entire property is at present let to GERMAN, SWEDISH AND FRENCH CAR PARTS LIMITED on assignment from HSS HIRE SERVICE GROUP LIMITED for a term of 25 years from 24th June 1995 at a current rent of £23,500 per annum, exclusive of rates. The lease provides for rent reviews every 5th year of the term and contains full repairing and insuring covenants.