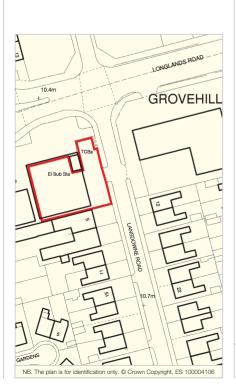

#### Location

Middlesbrough is the major town within the Teesside conurbation, with an urban area population of close to 150,000. The town is located 40 miles south of Newcastle upon Tyne, 50 miles north of York and 64 miles north of Leeds. The A19 provides access to Junction 60 of the A1(M), 10 miles to the north-west, and the A66 provides access to Junction 57 of the A1(M), 14 miles to the west. The property is situated within 2 miles to the south-east of the town centre adjacent to a Kwik Fit Tyre Depot on Lansdowne Road, at its junction with Longlands Road (A172) in a predominantly residential area.

### **Description**

The property is arranged on ground floor only to provide a warehouse together with sales, office and staff accommodation. The warehouse benefits from a roller shutter door and 4.5 metres (14' 9") eaves height. Externally there is parking for approximately 8 vehicles. The property provides the following Gross Internal Areas: