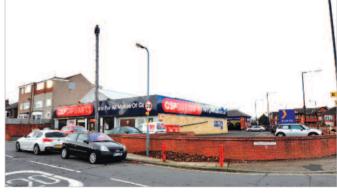

#### Location

Middlesbrough is the major town within the Teesside conurbation, with an urban area population of close to 150,000. The town is located 40 miles south of Newcastle upon Tyne, 50 miles north of York and 64 miles north of Leeds. The A19 provides access to Junction 60 of the A1(M), 10 miles to the north-west, and the A66 provides access to Junction 57 of the A1(M), 14 miles to the west. The property is situated within 2 miles to the south-east of the town centre adjacent to a Kwik Fit Tyre Depot on Lansdowne Road, at its junction with Longlands Road (A172) in a predominantly residential area.

### **Description**

The property is arranged on ground floor only to provide a warehouse together with sales, office and staff accommodation. The warehouse benefits from a roller shutter door and 4.5 metres (14' 9") eaves height. Externally there is parking for approximately 8 vehicles. The property provides the following Gross Internal Areas:

#### **Tenancy**

The entire property is at present let to GERMAN, SWEDISH AND FRENCH CAR PARTS LIMITED on assignment from HSS HIRE SERVICE GROUP LIMITED for a term of 25 years from 24th June 1995 at a current rent of £23,500 per annum, exclusive of rates. The lease provides for rent reviews every 5th year of the term and contains full repairing and insuring covenants.