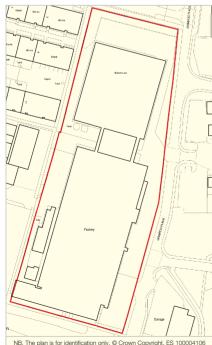

# **Description**

The property comprises two warehouse/factory units on a self-contained site of 2.55 hectares (6.3 acres). The warehouses benefit from eaves height of 5.5m and 6m, 9 level loading doors and heating and lighting throughout. The services are neither tested nor warranted.

The property provides the following accommodation and dimensions:

Upper Warehouse 8,686 sq m (93,500 sq ft)
Smaller Warehouse 4,102 sq m (44,150 sq ft)
Total 12,788 sq m (137,6'50 sq ft)