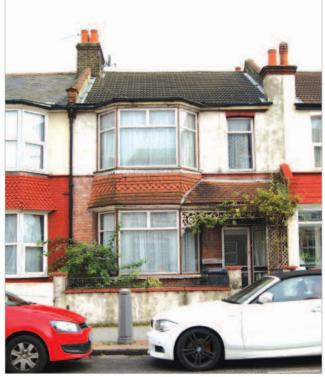

#### Description

The property comprises a mid terrace house arranged over ground and first floors beneath a pitched roof. There is a rear garden.

### A Freehold Mid Terrace House with Garden