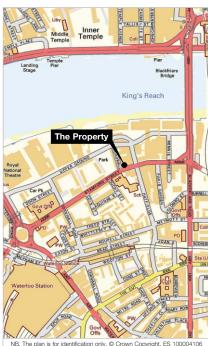

#### Location

Stamford Street (A3200) runs between the Waterloo Bridge and Blackfriars Bridge on the south bank of the River Thames. Immediately to the north is the landmark Oxo Tower, the National Theatre is to the north-west and the area has seen considerable investment over recent years. The property is situated at the corner with Broadwall, which provides a pedestrian link to the Oxo Tower development and the River.