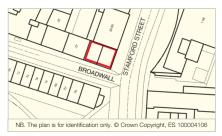

#### Location

Stamford Street (A3200) runs between the Waterloo Bridge and Blackfriars Bridge on the south bank of the River Thames. Immediately to the north is the landmark Oxo Tower, the National Theatre is to the north-west and the area has seen considerable investment over recent years. The property is situated at the corner with Broadwall, which provides a pedestrian link to the Oxo Tower development and the River.