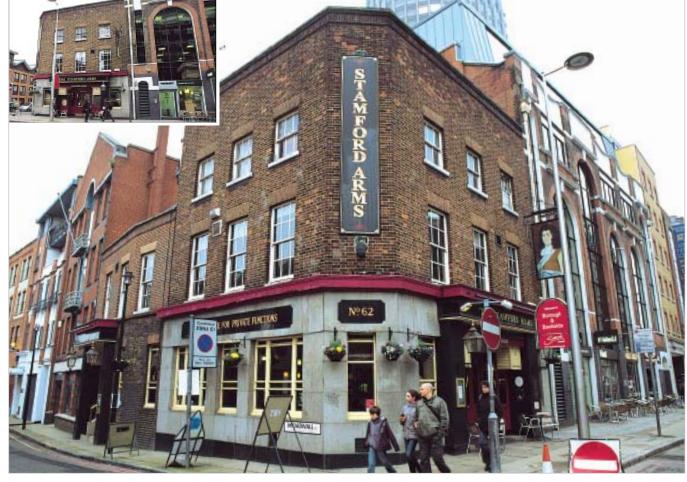

#### **Description**

The property is arranged on basement, ground and two upper floors to comprise a public house with trade areas to ground and first floors, basement cellarage and manager's accommodation over access to which is from within the building.