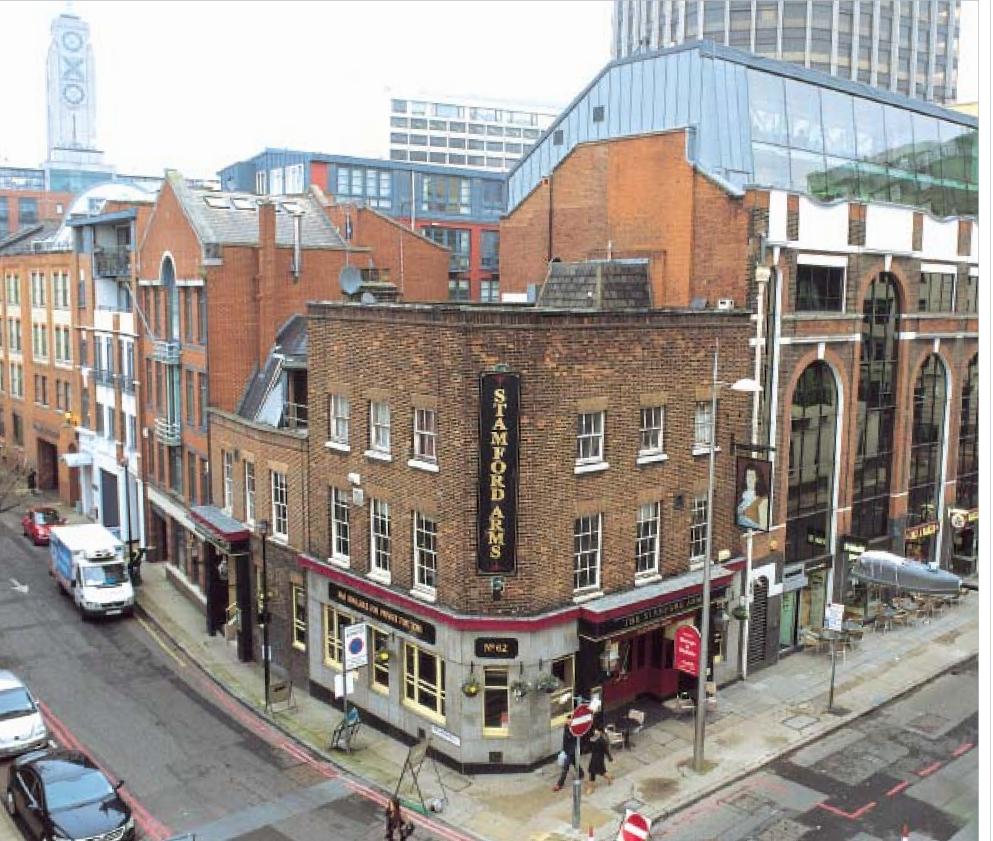

#### **Description**

The property is arranged on basement, ground and two upper floors to comprise a public house with trade areas to ground and first floors, basement cellarage and manager's accommodation over access to which is from within the building.