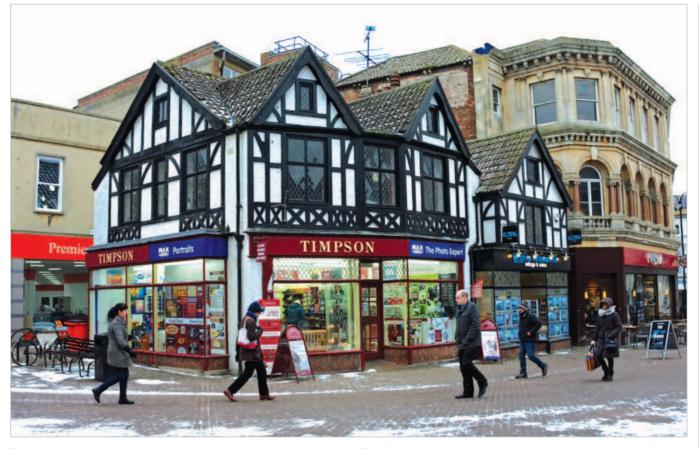

The property is situated in a prominent corner position on the pedestrianised Fore Street, in the heart of the town centre. Occupiers close by include WH Smith, HSBC, Clarks, Monsoon, Costa, William Hill, Thomas Cook and Shoe Zone, amongst many others.

## **Description**

The property is arranged on ground and one upper floor to provide a ground floor shop with staff ancillary and storage accommodation above.

The property provides the following accommodation and dimensions: