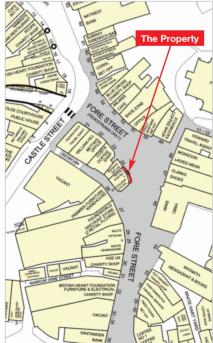

The property is situated in a prominent corner position on the pedestrianised Fore Street, in the heart of the town centre. Occupiers close by include WH Smith, HSBC, Clarks, Monsoon, Costa, William Hill, Thomas Cook and Shoe Zone, amongst many others.