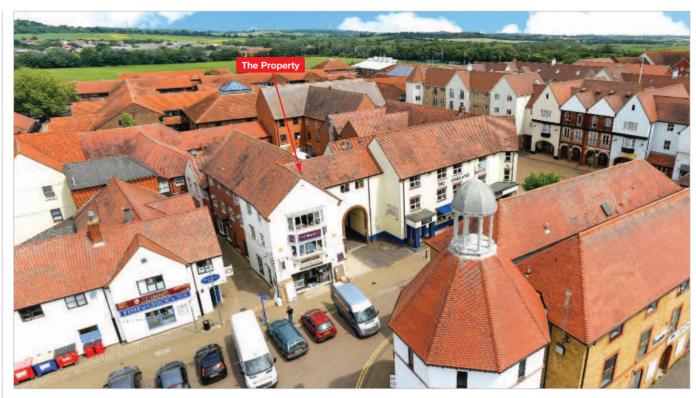

The property is located adjacent to the Oakland Hotel, close to Reeves Wat and Market Square. It is within 1 mile of South Woodham Ferrers Rail Station with regular services to London Liverpool Street (55 mins).

Occupiers close by include The Oakland Hotel (adjacent), Asda Superstore, McDonald's, Domino's Pizza, Ladbrokes and Santander, amongst others.

## **Description**

The property is arranged on ground and two upper floors to provide three ground floor retail units, a first floor restaurant and office accommodation on the second floor.