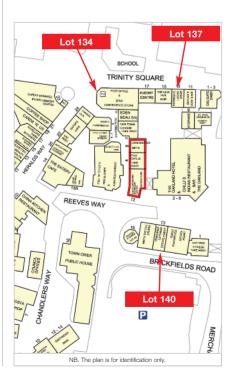

The property is located adjacent to the Oakland Hotel, close to Reeves Wat and Market Square. It is within 1 mile of South Woodham Ferrers Rail Station with regular services to London Liverpool Street (55 mins).

Occupiers close by include The Oakland Hotel (adjacent), Asda Superstore, McDonald's, Domino's Pizza, Ladbrokes and Santander, amongst others.