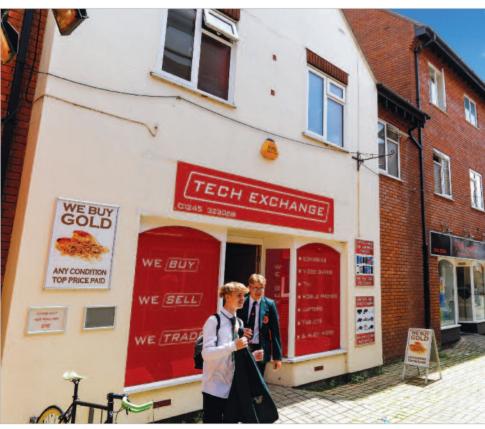

The property is located adjacent to the Oakland Hotel, close to Reeves Wat and Market Square. It is within 1 mile of South Woodham Ferrers Rail Station with regular services to London Liverpool Street (55 mins).

Occupiers close by include The Oakland Hotel (adjacent), Asda Superstore, McDonald's, Domino's Pizza, Ladbrokes and Santander, amongst others.

## **Description**

The property is arranged on ground and two upper floors to provide three ground floor retail units, a first floor restaurant and office accommodation on the second floor.