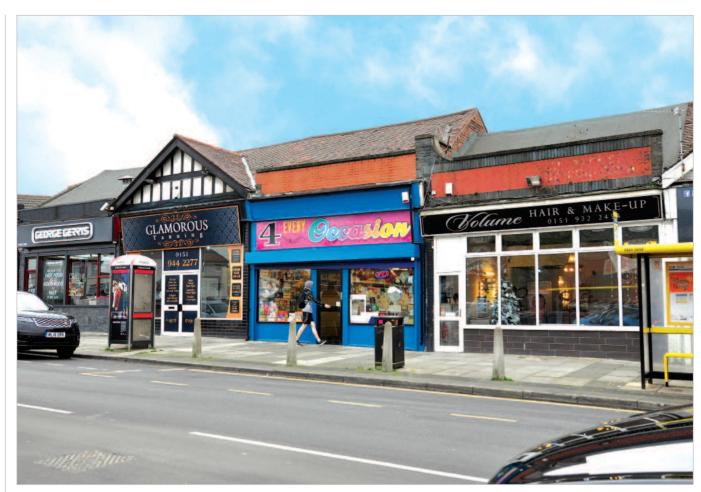

The property is situated on the south side of Aintree Road (A5098), close to its junction with Fernhill Road, and serves the denselv populated residential and industrial area. The A59 is less than a mile east via the A5098.

#### Description

The properties provided a Coral betting office, but is now sub-let and trades as 4 Every Occasion.

The property provides the following accommodation and dimensions:

| Gross Frontage | 6.30 m  | (20' 8") |
|----------------|---------|----------|
| Net Frontage   | 6.00 m  | (19' 8") |
| Built Depth    | 10.80 m | (35' 5") |