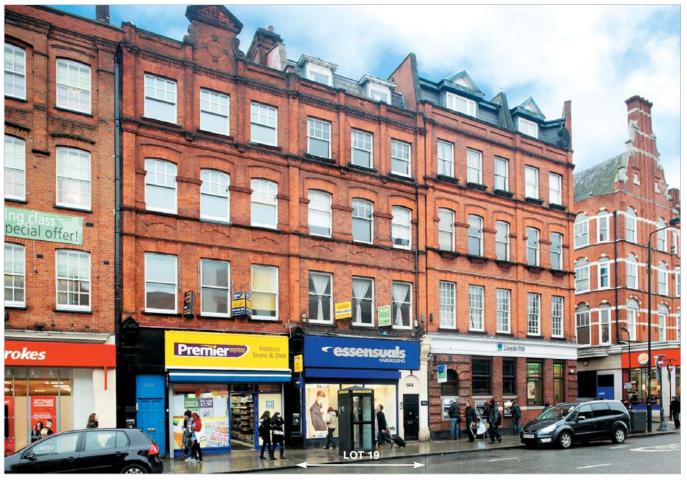

The property is situated in a busy position on Camden High Street, diagonally opposite M & S Simply Food.

Other occupiers close by include Ladbrokes, Lloyds TSB, Burger King, The Carphone Warehouse, Boots and Prét à Manger.

#### **Description**

The property is arranged on basement, ground and four upper floors to provide a hairdressers' salon on the ground floor with basement staff ancillary/storage accommodation and with five flats above that will be leased back to the Vendor from completion.