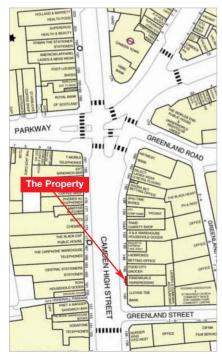

#### Location

Camden Town is a cosmopolitan and popular area of North-West London which benefits from good communications via Camden Town Underground Station (Northern Line), a mainline rail station and numerous bus routes. Camden Road (A503) is one of the main routes into Central London, connecting the Holloway Road (A1) in the north to Camden Town.

The property is situated in a busy position on Camden High Street, diagonally opposite M & S Simply Food.

Other occupiers close by include Ladbrokes, Lloyds TSB, Burger King, The Carphone Warehouse, Boots and Prét à Manger.