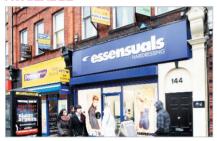

The property is situated in a busy position on Camden High Street, diagonally opposite M & S Simply Food.

Other occupiers close by include Ladbrokes, Lloyds TSB, Burger King, The Carphone Warehouse, Boots and Prét à Manger.

#### **Description**

The property is arranged on basement, ground and four upper floors to provide a hairdressers' salon on the ground floor with basement staff ancillary/storage accommodation and with five flats above that will be leased back to the Vendor from completion.

| Floor                  | Present Lessee                                                                                         | Accommodation                                                          |                                        | Lease Terms               | Current Rent<br>£ p.a. | Next Review/<br>Reversion |
|------------------------|--------------------------------------------------------------------------------------------------------|------------------------------------------------------------------------|----------------------------------------|---------------------------|------------------------|---------------------------|
| Ground and<br>Basement | Essensuals Holdings Ltd (1)<br>(t/a Essensuals Hairdressing)<br>Lease guaranteed by Mascolo Ltd<br>(2) | Gross Frontage (3)<br>Net Frontage<br>Shop and Built Depth<br>Basement | 6.20 m<br>4.30 m<br>20.80 m<br>38 sq m |                           | £83,000 p.a.           | Rent Review 2015          |
| Upper Floors           | Searchgrade Ltd                                                                                        | First to Fourth Floors – Five Flats                                    | 3                                      | 999 years from 01.06.2011 | Peppercorn             | 3010                      |