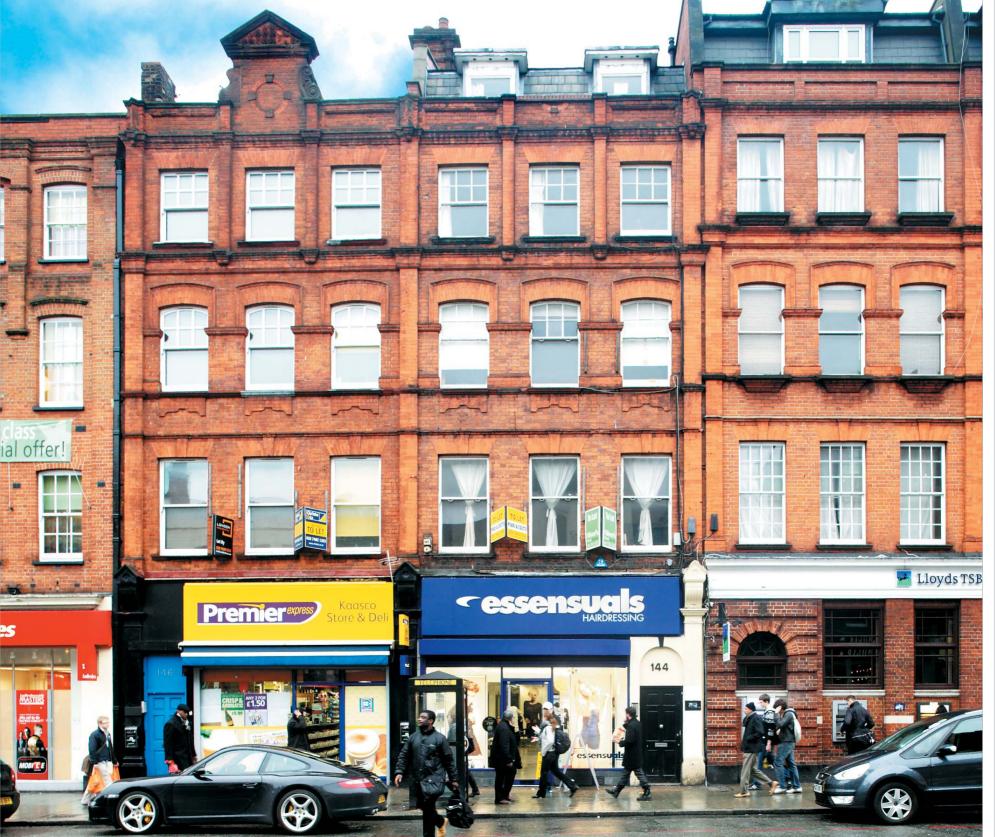

The property is situated in a busy position on Camden High Street, diagonally opposite M & S Simply Food.

Other occupiers close by include Ladbrokes, Lloyds TSB, Burger King, The Carphone Warehouse, Boots and Prét à Manger.

#### **Description**

The property is arranged on basement, ground and four upper floors to provide a hairdressers' salon on the ground floor with basement staff ancillary/storage accommodation and with five flats above that will be leased back to the Vendor from completion.