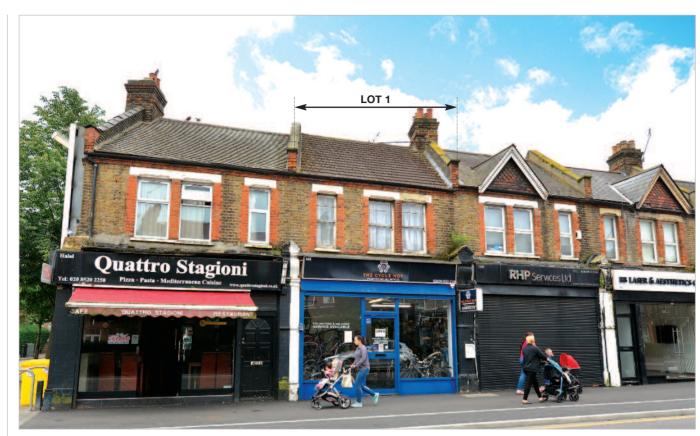

### London E17

400 Forest Road Walthamstow E17 5JF

- LOT
- Freehold Shop Investment with Vacant Flat
- Densely populated North East London location
- Includes self-contained two bedroom flat and garden offered vacant
- VAT not applicable
- Rent Review 2023
- Current Rent Reserved

The property forms part of a retail parade on the south side of Forest Road, close to the junction with Pearl Road. Walthamstow Central Station (Overground and Victoria Line) is some 0.6 miles to the south. The shop serves the needs of the densely populated local neighbourhood.

#### Description

The property is arranged on ground and one upper floor. The majority of the ground floor comprises a shop trading as cycle shop, whilst a self-contained flat, access to which is from the rear, is located on part ground and first floors. The flat is offered vacant and has the benefit of a garden (excepting the outside WC which is for the use of the shop).