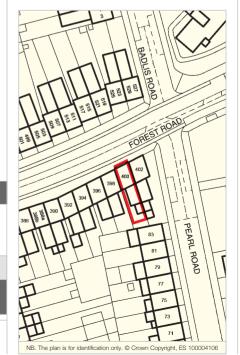

The property forms part of a retail parade on the south side of Forest Road, close to the junction with Pearl Road. Walthamstow Central Station (Overground and Victoria Line) is some 0.6 miles to the south. The shop serves the needs of the densely populated local neighbourhood.