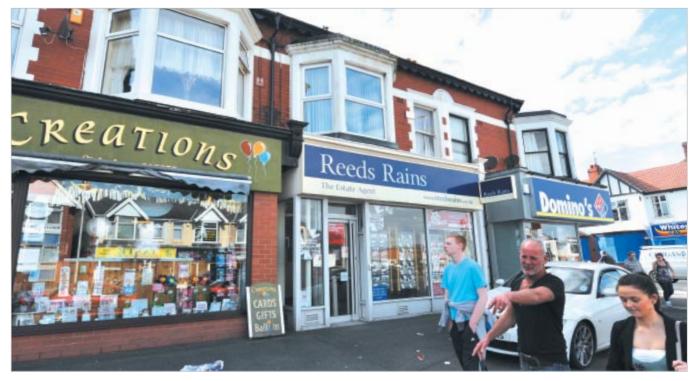

# Blackpool 69 Whitegate Drive Lancashire FY3 9DA

### Freehold Shop Investment

- To be let to Reeds Rains Ltd on a new 10 year lease from completion (1)
- Established retail location adjacent to Domino's
- Rent Review 2017
- No VAT applicable
- Current Rent Reserved

Occupiers close by include Domino's (adjacent), Sainsbury's Local, Betfred, Ladbrokes, Lloyds TSB, Barclays and Co-Operative Food.

### **Description**

The property is arranged on ground and one upper floor to provide a ground floor estate agents office with staff and ancillary accommodation above.

The property provides the following accommodation and dimensions: