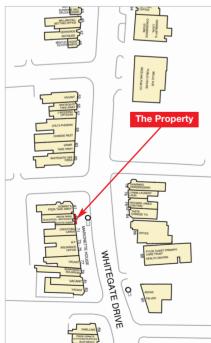

The property is situated 0.75 miles to the west of the city centre and the Blackpool Tower. The property is located on Whitegate Drive (A583) close to its junction with Palatine Road and 0.25 miles from Stanley and Blackpool Golf and Cricket Club.

Occupiers close by include Domino's (adjacent), Sainsbury's Local, Betfred, Ladbrokes, Lloyds TSB, Barclays and Co-Operative Food.