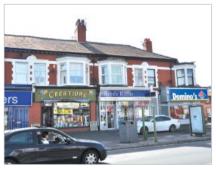

# Blackpool 69 Whitegate Drive Lancashire FY3 9DA

### Freehold Shop Investment

- To be let to Reeds Rains Ltd on a new 10 year lease from completion (1)
- Established retail location adjacent to Domino's
- Rent Review 2017
- No VAT applicable
- Current Rent Reserved

Occupiers close by include Domino's (adjacent), Sainsbury's Local, Betfred, Ladbrokes, Lloyds TSB, Barclays and Co-Operative Food.

### **Description**

The property is arranged on ground and one upper floor to provide a ground floor estate agents office with staff and ancillary accommodation above.

The property provides the following accommodation and dimensions: