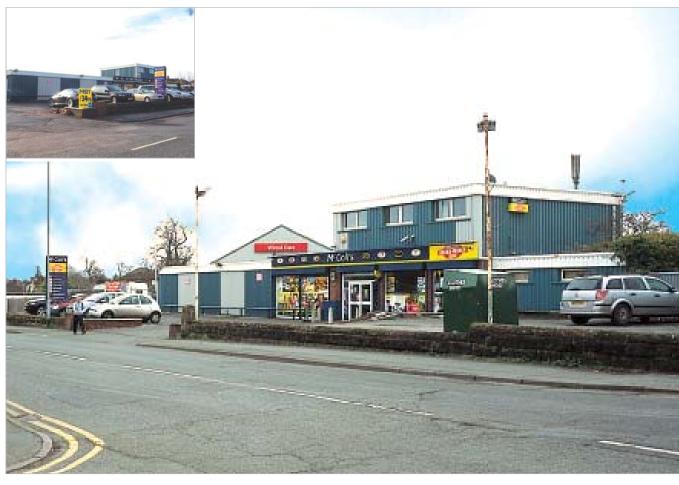

The property is situated just off the A41 on the B5463 close to Little Sutton Station.

### Description

The property is arranged on ground and one upper floor. The ground floor provides a convenience store whilst the first floor comprises ancillary accommodation not presently used by the lessee. The property has the benefit of car parking to the front.

The property provides the following accommodation and dimensions:

| Gross Frontage     | 36.85 m   | (120' 10")  |
|--------------------|-----------|-------------|
| <u>o</u>           |           | , , ,       |
| Net Frontage       | 15.00 m   | (49' 3")    |
| Shop & Built Depth | 8.30 m    | (27' 3")    |
| First Floor        | 76.5 sq m | (823 sq ft) |