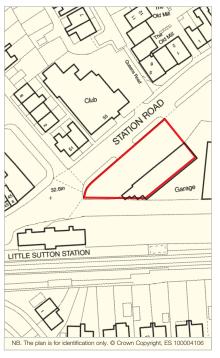

The property is situated just off the A41 on the B5463 close to Little Sutton Station.