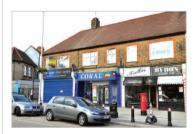

## Description

The property is arranged on ground and one upper floor to provide a betting shop, having a self-contained flat on the upper floor, access to which is from the front.

| Unit | Present Lessee       | Accommodation                                  |                  |  | Lease Terms                                                                                         |              | Next Review/<br>Reversion |
|------|----------------------|------------------------------------------------|------------------|--|-----------------------------------------------------------------------------------------------------|--------------|---------------------------|
| Shop | Coral Racing Ltd (1) | Gross Frontage<br>Net Frontage                 | 6.09 m<br>4.14 m |  | 10 years from 09.05.2011<br>Rent review every 5th year<br>FR & I<br>Lessee break option at 5th year | £14,500 p.a. | Rent Review 2016          |
| Flat | Individual           | First Floor Flat – 2 rooms, kitchen & bathroom |                  |  | Assured Shorthold Tenancy at £685 p.c.m.                                                            | £8,220 p.a.  |                           |