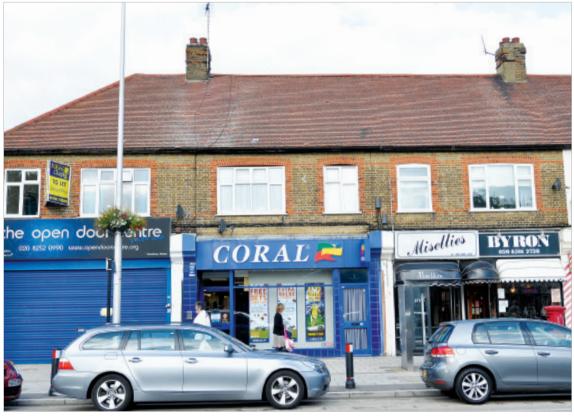

## Description

The property is arranged on ground and one upper floor to provide a betting shop, having a self-contained flat on the upper floor, access to which is from the front.

| Unit | Present Lessee       | Accommodation                                  |                  |  | Lease Terms                                                                                         |              | Next Review/<br>Reversion |
|------|----------------------|------------------------------------------------|------------------|--|-----------------------------------------------------------------------------------------------------|--------------|---------------------------|
| Shop | Coral Racing Ltd (1) | Gross Frontage<br>Net Frontage                 | 6.09 m<br>4.14 m |  | 10 years from 09.05.2011<br>Rent review every 5th year<br>FR & I<br>Lessee break option at 5th year | £14,500 p.a. | Rent Review 2016          |
| Flat | Individual           | First Floor Flat – 2 rooms, kitchen & bathroom |                  |  | Assured Shorthold Tenancy at £685 p.c.m.                                                            | £8,220 p.a.  |                           |