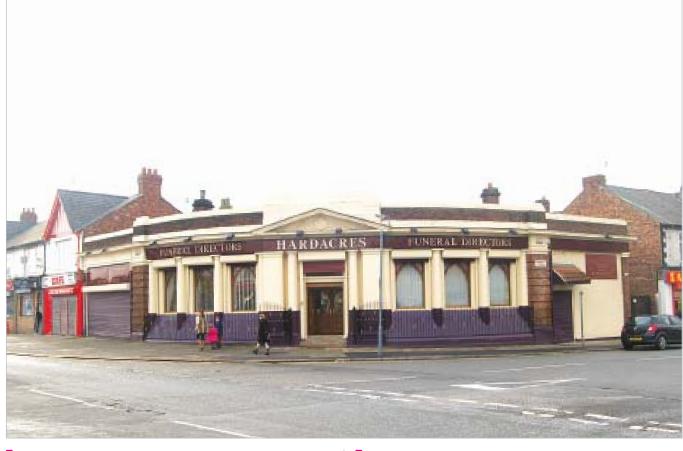

The property is situated in a predominantly residential area in a prominent corner position at the junction of Cherry Lane and Townsend Avenue (A580) approximately 3 miles north-west of Liverpool city centre in a predominantly residential area.

## **Description**

The property comprises a funeral directors arranged on basement and ground floor, providing reception area, offices, chapels of rest and ancillary accommodation. There is a yard to the rear which is accessed via Cherry Lane.

Nearby occupiers include Ladbrokes, a public house and a range of local traders.

The property provides the following accommodation and dimensions:

| The property provides the following | g accommodation | and annoncionorio. |
|-------------------------------------|-----------------|--------------------|
| Gross Frontage                      | 33.70 m         | (110' 6")          |
| Ground Floor (GIA)                  | 259.60 sq m     | (2,794 sq ft)      |
| Basement (GIA)                      | 176.85 sq m     | (1,903 sq ft)      |
| Total (GIA)                         | 436.45 sq m     | (4,697 sq ft)      |