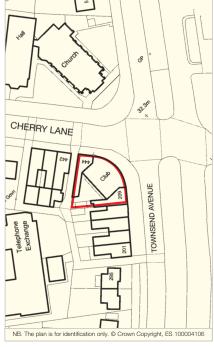

The property is situated in a predominantly residential area in a prominent corner position at the junction of Cherry Lane and Townsend Avenue (A580) approximately 3 miles north-west of Liverpool city centre in a predominantly residential area.

## **Description**

The property comprises a funeral directors arranged on basement and ground floor, providing reception area, offices, chapels of rest and ancillary accommodation. There is a yard to the rear which is accessed via Cherry Lane.