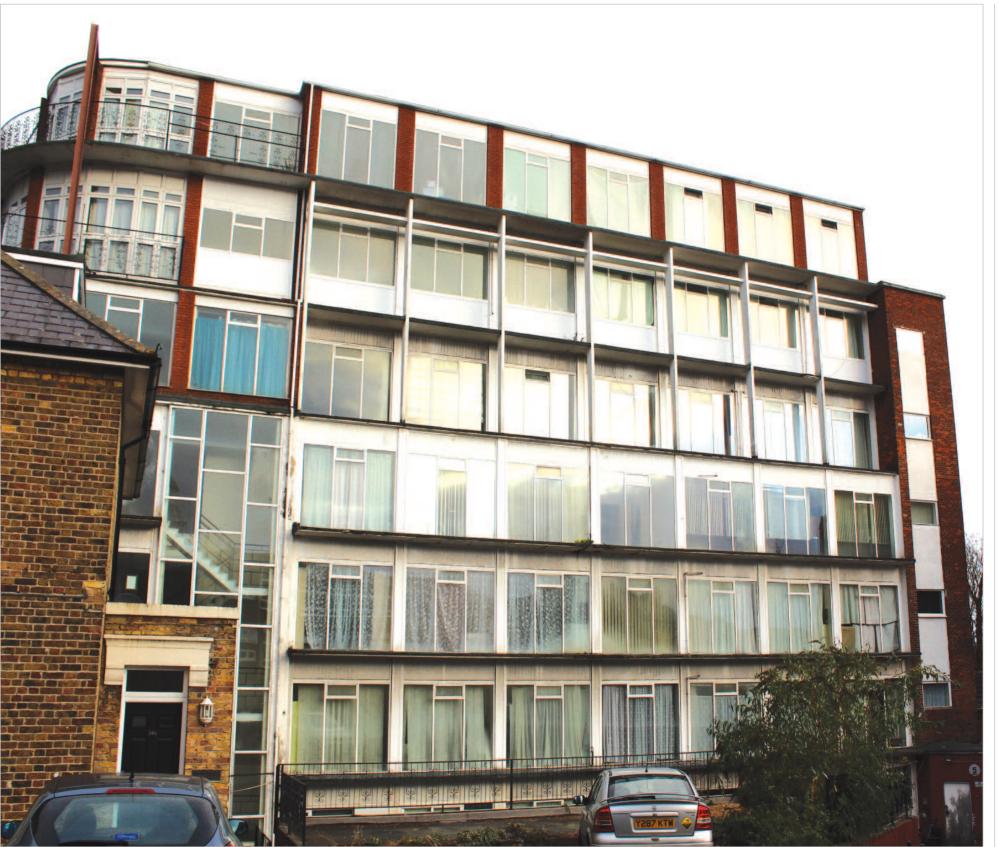

## Description

The property comprises thirteen self-contained flats situated within a detached building arranged over ground and five upper floors. Flats 32 and 33 benefit from wrap around balconies. There is a parking area to the rear of the building. The flats will be offered either individually or collectively.