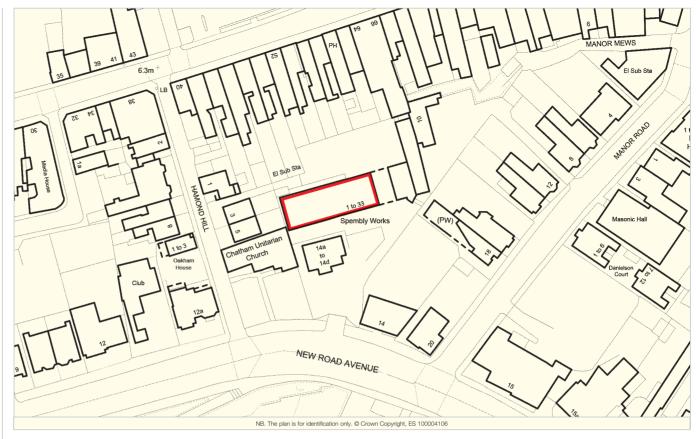

# Location

Spembly Works is located on the north side of New Road Avenue, between its junctions with Manor Road and Hammond Hill. Local shops and amenities can be found nearby along Chatham High Street. Chatham Rail Station provides regular and direct services to London Victoria and London St Pancras Stations, with journey times of approximately 45 minutes. The M2 Motorway is to the west and the open spaces of Jackson's Field are within walking distance.

## Description

The property comprises thirteen self-contained flats situated within a detached building arranged over ground and five upper floors. Flats 32 and 33 benefit from wrap around balconies. There is a parking area to the rear of the building. The flats will be offered either individually or collectively.