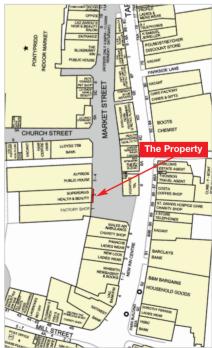

#### Location

The market town of Pontypridd, with a population of some 28,500, is situated 11 miles north-west of Cardiff via the A473 and Junction 34 of the M4 motorway.

The property, located in a conservation area, is situated in the heart of the town centre's pedestrianised retail pitch, which is centred on Taff Street and Market Street.

Occupiers close by include Vodafone, Clinton Cards, Lloyds Bank together with mainly multiple retailers fronting Taff Street including New Look, B&M Bargains and Costa.