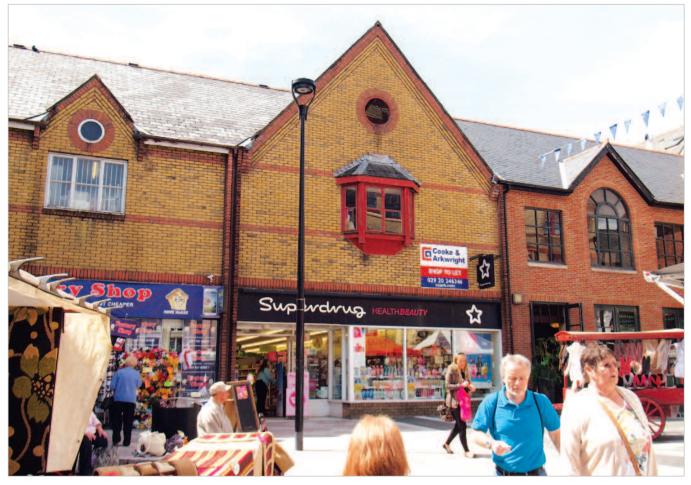

#### Location

The market town of Pontypridd, with a population of some 28,500, is situated 11 miles north-west of Cardiff via the A473 and Junction 34 of the M4 motorway.

The property, located in a conservation area, is situated in the heart of the town centre's pedestrianised retail pitch, which is centred on Taff Street and Market Street.

Occupiers close by include Vodafone, Clinton Cards, Lloyds Bank together with mainly multiple retailers fronting Taff Street including New Look, B&M Bargains and Costa.

## **Description**

The property is arranged on ground and one upper floor to provide a large regular shop unit with ancillary storage above.

The property provides the following accommodation and dimensions:

#### Tenancy

The entire property is at present let by lease renewal to SUPERDRUG STORES PLC for a term of 10 years from 3rd June 2014 at a current rent of £32,000 per annum. The lease provides for rent reviews every fifth year of the term and contains full repairing and insuring covenants. There is a tenant's break clause on 27th February 2017, if not taken then the tenants benefit from three months' rent free from 27th February 2017.