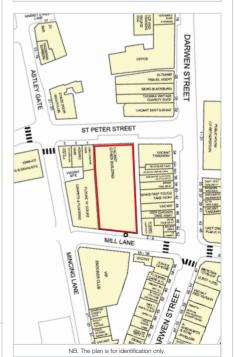

The property is located in the heart of the town centre on the south side of St Peter Street, close to its junction with Darwin Steet, which leads directly to The Mall Shopping Centre some 150m to the north. Blackburn Rail Station and Blackburn Cathedral are some 200m to the east, whilst nearby occupiers include Wetherspoons, BBC Radio Lancashire, Barclays, Lloyds, Debenhams and numerous occupiers within The Mall.

## Description

The property is arranged on ground and one upper floor to provide a vacant former nightclub with service access from Mill Lane.

The property provides the following accommodation and dimensions: