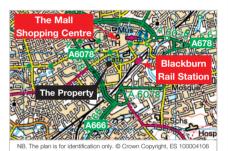

## Location

Blackburn, with a population of some 150,000, is a major commercial centre equidistant between Preston and Burnley, approximately 23 miles north-west of Manchester. The town is served by the M65 Motorway, whilst the A677 links with the M6 Motorway, 10 miles west of the town centre.

The property is located in the heart of the town centre on the south side of St Peter Street, close to its junction with Darwin Steet, which leads directly to The Mall Shopping Centre some 150m to the north. Blackburn Rail Station and Blackburn Cathedral are some 200m to the east, whilst nearby occupiers include Wetherspoons, BBC Radio Lancashire, Barclays, Lloyds, Debenhams and numerous occupiers within The Mall.