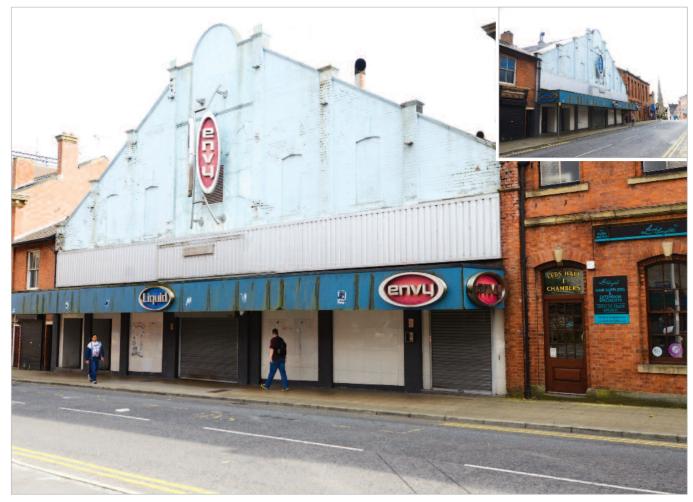

## Description

The property is arranged on ground and one upper floor to provide a vacant former nightclub with service access from Mill Lane.

The property provides the following accommodation and dimensions:

# **Blackburn**

Former Liquid & Envy St Peter Street Lancashire BB2 2HB

LOT

- Town centre location
- Well situated close to Blackburn Rail Station and just south of the main shopping pitch
- Comprising a total of 1,035.95 sq m (11,151 sq ft)