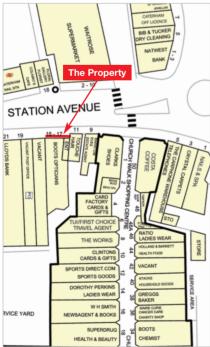

#### Location

The Surrey town of Caterham, with a population of 15,000, is situated on the North Downs, some 6 miles south of Croydon and 1 mile to the north of the M25 Orbital Motorway (Junction 6).

The property is situated in the town centre, opposite Caterham Rail Station and a Waitrose supermarket and adjacent to Churchwalk Shopping Centre.

Occupiers close by include The Post Office, Costa Coffee, Evans, Wimpy, Carphone Warehouse, Pizza Hut and Barclays Bank, amongst many others.