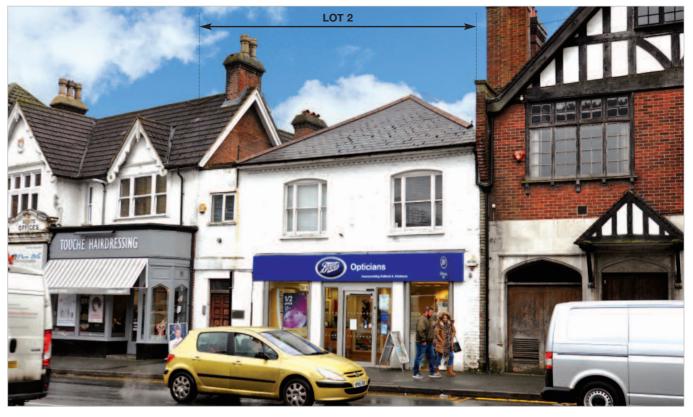

# Caterham 13, 15 & 17 Station Avenue Surrey

# Well Located Freehold Shop and Office Investment

Town centre position

CR3 6LB

- Opposite Caterham Rail Station and Waitrose supermarket
- Shop let to Boots Opticians Professional Services Ltd and Gomez Optical Ltd
- Shop lease expires 2018
- Self-contained offices above (1)
- Asset management and redevelopment opportunity
- Total Current Rents Reserved

## **Description**

The property is arranged on lower ground, ground and one upper floor to provide a ground floor shop with ancillary accommodation to the rear and basement together with self-contained offices above. The property benefits from a small yard to the rear accessed via the lower ground floor.