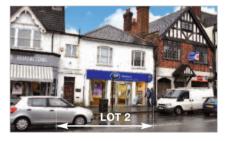

# Caterham 13, 15 & 17 Station Avenue Surrey

# Well Located Freehold Shop and Office Investment

Town centre position

CR3 6LB

- Opposite Caterham Rail Station and Waitrose supermarket
- Shop let to Boots Opticians Professional Services Ltd and Gomez Optical Ltd
- Shop lease expires 2018
- Self-contained offices above (1)
- Asset management and redevelopment opportunity
- Total Current Rents Reserved

## **Description**

The property is arranged on lower ground, ground and one upper floor to provide a ground floor shop with ancillary accommodation to the rear and basement together with self-contained offices above. The property benefits from a small yard to the rear accessed via the lower ground floor.