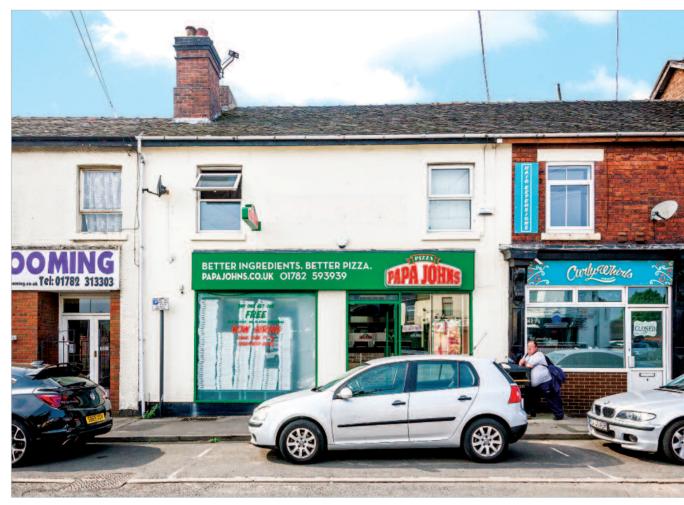

#### Description

The property is arranged on ground and one upper floor to provide a ground floor hot food takeaway with a two bedroom self-contained flat on the first floor.

The property provides the following accommodation and dimensions:Ground Floor (1)52.12 sq m(561 sq ft)First Floor Flat – 3 Rooms, Kitchen, Bathroom

#### Tenancy

The entire property is at present let to PAPA JOHN'S (GB) LIMITED for a term of 15 years from 20th October 2015 at a current rent of  $\pounds$ 11,500 per annum. The lease provides for rent reviews every 5th year of the term and contains full repairing and insuring covenants. There is a tenant's break option at the end of the 10th year (1).

## **Stoke-on-Trent**

6-8 Upper Normacot Road Staffordshire ST3 4QE

- Freehold Takeaway Restaurant
  Investment
- Comprising ground floor shop with two bedroom flat above
- Entirely let to Papa John's (GB) Ltd until 2030 (1)
- No VAT applicable
- Rent Review 2020
- Reversion 2030
- Current Rent Reserved