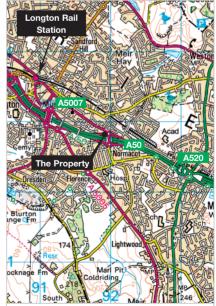

#### Location

The city of Stoke-on-Trent has a population in excess of 266,000 and is a major employment centre located midway between Birmingham and Manchester, immediately adjacent to the M6 Motorway (Junction 15). The property is located in a predominantly residential suburb some 3 miles south-east of Stoke-on-Trent city centre and is situated on the west side of Upper Normacot Road, close to its junctions with Uttoxeter Road (A5007) and Herbert Road. The property forms part of an established parade of shops and is also located by a junction with the A50, which leads north-west direct to Stoke-on-Trent city centre.