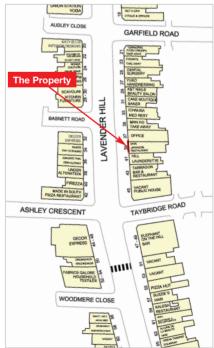

## Location

Lavender Hill is located within Battersea. It has excellent transport links, with the nearby A3 and A205 (South Circular) giving access to South and West London respectively, as well as the M25, M3 and M4 motorways. The area is served by numerous bus routes and Clapham Junction and Wandsworth Common Mainline Rail Stations. Trains to London Waterloo and London Victoria depart from Clapham Junction approximately every 1 to 7 minutes with a journey time of between 6 and 12 minutes. The property is situated on the south side of Lavender Hill (A3036), just to the west of its junction with Cedars Road (A3216), on the main thoroughfare through Battersea towards Vauxhall to the north-east. Clapham Junction and Wandsworth Road Rail Stations are both within 1/2 a mile.