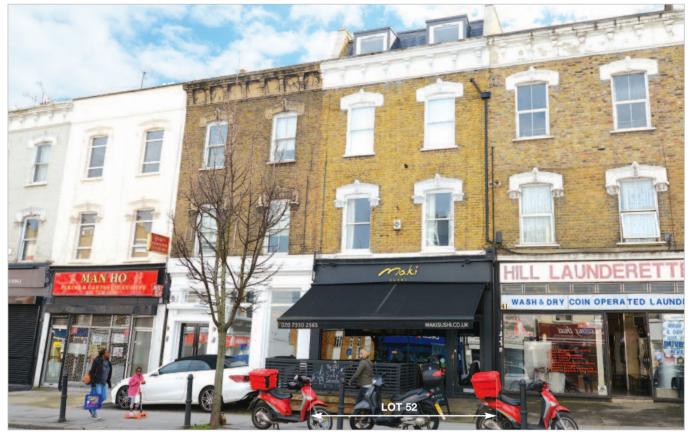

# **Description**

The property is arranged on ground and three upper floors to provide a ground floor restaurant with outdoor customer seating to the front and two flats above, which have been sold off on long leases.

# London SW11 39 Lavender Hill Battersea SW11 5QW

- Freehold Restaurant and Residential Ground Rent Investment
- Popular and densely populated South West London suburb
- Restaurant let on a lease expiring in 2023
- ½ mile to Clapham Junction Mainline Station
- No VAT applicable
- Restaurant Rent Review 2018
- Total Current Rents Reserved