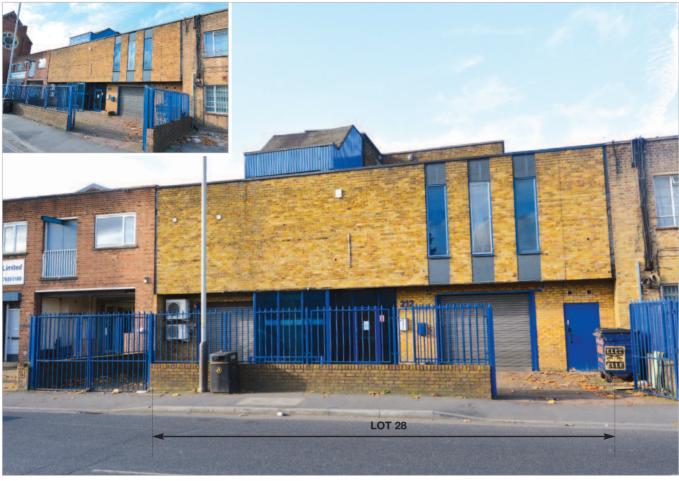

# **Description**

The property is arranged on ground and two upper floors and has been fitted out by the tenant to provide a number of recording studios. The unit has the benefit of roller shutter loading doors and on-site car parking.

The property provides the following gross internal accommodation and dimensions:

Ground Floor 299.24 sq m (3,221 sq ft) First Floor 242.85 sq m (2,614 sq ft) Second Floor 80.80 sq m (862 sq ft)

Total GIA 622.17 sq m (6,697 sq ft) Not inspected by Allsop, accommodation provided by the Joint Auctioneer.

# London SE15 212 Ilderton Road Peckham SE15 1NT