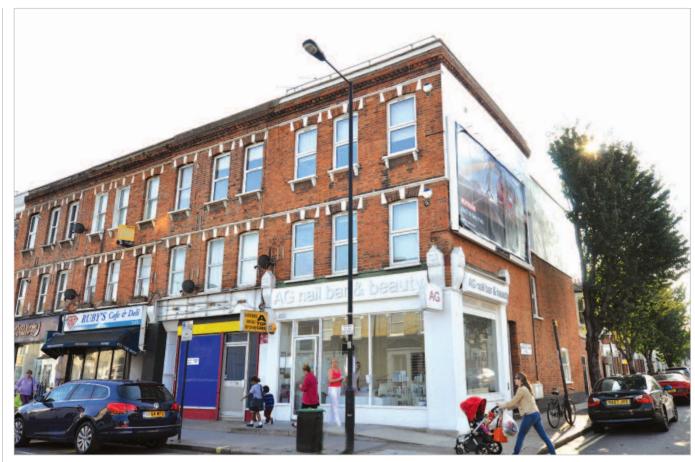

The property is situated on the corner of Munster Road and Bronsart Road at its northern end just to the south of its junction with Dawes Road and forms part of an attractive terrace.

Occupiers close by include Tesco, Budgens and a variety of high quality local traders.

### Description

The property is arranged on basement, ground and two upper floors to provide a basement and ground floor corner shop unit with basement treatment room and two flats above and a maisonette to the side/rear each of which has been sold off on a long lease.

#### **Energy Performance Certificate**

Shop EPC Rating 124 Band E (Copy available on website). Flat EPC Ratings please see website.

| No.                                                                                                                                                                                                                                                                                                                | Present Lessee                               | Accommodation                                                                                                                                                  | Lease Terms                                                         | Current Rent<br>£ p.a. | Next Review/<br>Reversion                                                                |
|--------------------------------------------------------------------------------------------------------------------------------------------------------------------------------------------------------------------------------------------------------------------------------------------------------------------|----------------------------------------------|----------------------------------------------------------------------------------------------------------------------------------------------------------------|---------------------------------------------------------------------|------------------------|------------------------------------------------------------------------------------------|
| 253                                                                                                                                                                                                                                                                                                                | G Lukosiunate<br>(t/a A G Nail Bar & Beauty) | Gross Frontage 5.80 m (19')   Net Frontage 4.75 m (15' 7")   Return Window Frontage 2.80 m (9' 2")   Shop Depth 7.75 m (25' 5")   Basement 39 sq m (420 sq ft) | 12 years from 26.06.2012<br>Rent review every fourth year<br>FR & I | £16,500 p.a.           | Rent Review 2016                                                                         |
| 253A                                                                                                                                                                                                                                                                                                               | Individual                                   | First Floor Flat – Two Rooms, Kitchen, Bathroom                                                                                                                | 125 years from 01.08.2013                                           | £350 p.a.              | Rent rises to £700 pa after 20 years and then doubles every 30 years rising to £5,600 pa |
| 253B                                                                                                                                                                                                                                                                                                               | Individual                                   | Second Floor Flat – Three Rooms, Kitchen, Bathroom                                                                                                             | 125 years from 01.08.2013                                           | £350 p.a.              | Rent rises to £700 pa after 20 years and then doubles every 30 years rising to £5,600 pa |
| 1B Bronsart<br>Road                                                                                                                                                                                                                                                                                                | Individual                                   | Ground and First Floor Maisonette – Three Rooms, Kitchen, Two Bathrooms                                                                                        | 150 years from 01.10.2014                                           | £150 p.a.              | Rent rises to £300 pa after 20 years and then doubles every 30 years rising to £4,800 pa |
| NB. Section 5B Housing Act Notices have been served on the residential tenants.<br>With regard to the advertising hoarding, this has been let to Clear Channel at £300 per quarter. However, Hammersmith<br>& Euthers Council how conside a direct channel and taking does accessed as 15 00 14. We understand it. |                                              |                                                                                                                                                                |                                                                     |                        |                                                                                          |