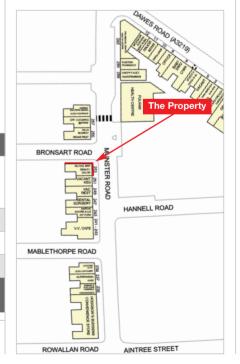

The property is situated on the corner of Munster Road and Bronsart Road at its northern end just to the south of its junction with Dawes Road and forms part of an attractive terrace.

Occupiers close by include Tesco, Budgens and a variety of high quality local traders.