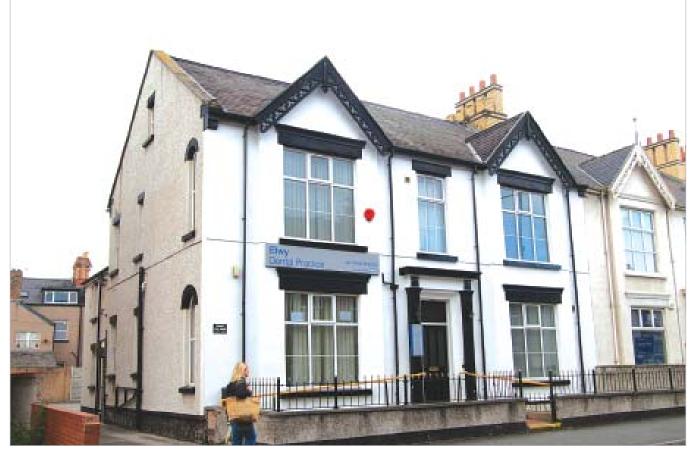

#### Location

Rhyl is located on the North Wales coast having a resident population in excess of 24,000. The town is some 30 miles west of Chester, 16 miles east of Llandudno, close to the junction with the A548. The town has good road access to the A55 and M53 motorway. The property is situated on the west side of Elwy Street close to its junction with Wellington Road (A548) in the heart of the town centre. There is free on-street parking available directly opposite the property. Occupiers close by include a variety of local traders.

#### Description

The property is arranged on ground and two upper floors to provide a recently refurbished dental surgery with 7 surgeries and 2 waiting rooms. To the rear of the property is a staff car park with parking for 9 cars.