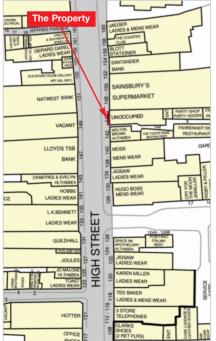

The property, located within Guildford Conservation Area, is situated on the south side of the pedestrianised High Street in the heart of Guildford town centre's main retailing pitch.

Occupiers close by include Sainsbury's (adjacent), NatWest, Lloyds Bank, L K Bennett. Space NK. Karen Millen and House of Fraser Department Store.

The property provides the following accommodation and dimensions:

| Gross Frontage | 5.15 m     | (16' 10")     |
|----------------|------------|---------------|
| Net Frontage   | 4.72 m     | (15' 6")      |
| Ground Floor   | 99.0 sq m  | (1,066 sq ft) |
| First Floor    | 58.5 sq m  | (630 sq ft)   |
| Total          | 157.5 sq m | (1,696 sq ft) |