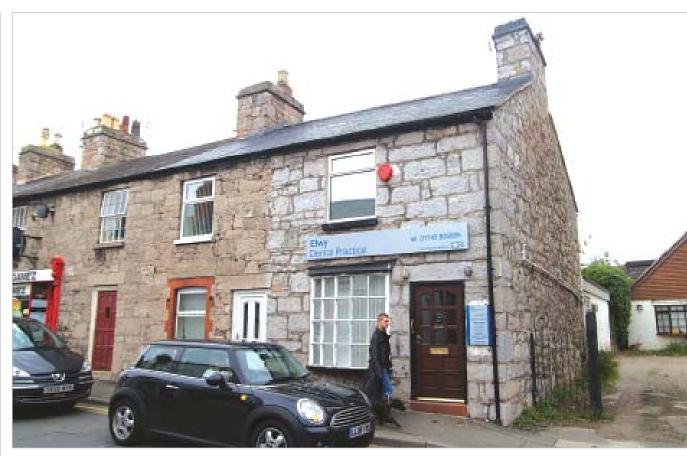

#### Description

The property comprises two adjoining former residential cottages which are arranged on ground and one upper floor to provide a recently refurbished dental surgery providing three surgeries and two waiting rooms. There are two garden areas to the rear.

The property provides the following accommodation and dimensions:

| Gross Frontage | 8.3 m     | (27' 3")      |
|----------------|-----------|---------------|
| Ground Floor   | 79.5 sq m | (856 sq ft)   |
| First Floor    | 42.5 sq m | (457 sq ft)   |
| Total          | 122 sq m  | (1,313 sq ft) |

# Abergele

1 & 2 Chapel Street Denbighshire North Wales LL22 7AW

- Freehold Dental Practice
  Investment
- Let to Whitecross Dental Care Ltd
- Lease expires 2031 (1)
- No VAT applicable
- Rent Review 2016
- Current Rent Reserved