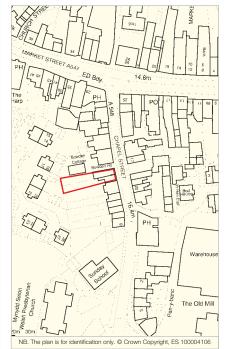

The property is situated immediately to the south of the main retail thoroughfare Market Street.

Occupiers close by include the Post Office, Superdrug, Spar and Lloyds Chemist. There are a number of car parks located close by.

# Abergele

1 & 2 Chapel Street Denbighshire North Wales LL22 7AW

- Freehold Dental Practice
  Investment
- Let to Whitecross Dental Care Ltd
- Lease expires 2031 (1)
- No VAT applicable
- Rent Review 2016
- Current Rent Reserved