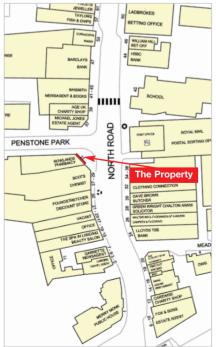

#### Location

Lancing is located on the south coast some 9 miles west of Brighton and 2 miles east of Worthing. The town is served by the A27, providing access to the A23 and hence the M23 and London, some 60 miles to the north. The property is situated in the town centre on the west side of North Road at the junction with Penstone Park adjacent to the Lancing Health Centre. Occupiers close by include Boots, Age UK, W H Smith, Barclays, William Hill, HSBC and Lloyds Bank amongst others.