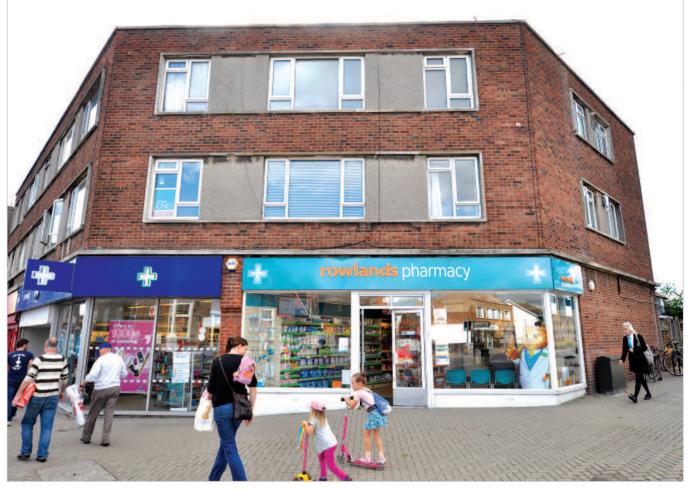

#### **Description**

The property is arranged on ground floor only to provide a ground floor pharmacy with rear ancillary accommodation. The upper parts comprise a separate freehold which flies over the subject property and are not included in the sale.

The property provides the following accommodation and dimensions:

| Gross Frontage (Inc. Splay) | 7.55 m      | (24' 9")      |
|-----------------------------|-------------|---------------|
| Net Frontage (Inc. Splay)   | 7.00 m      | (22' 11")     |
| Return Frontage             | 1.80 m      | (5' 11")      |
| Shop Depth                  | 13.00 m     | (42' 8")      |
| Built Depth                 | 29.85 m     | (97' 11")     |
| Ground Floor Sales          | 61.20 sq m  | (659 sq ft)   |
| Ground Floor Ancillary      | 46.30 sq m  | (498 sq ft)   |
| Total                       | 107.50 sq m | (1,157 sq ft) |