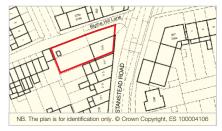

#### **Tenure**

Freehold.

# Description

The property is arranged on basement, ground and two upper floors to comprise a public house having basement cellarage, trade areas to ground floor and manager's accommodation over, access to which is from within the building. To the rear is a large beer garden.