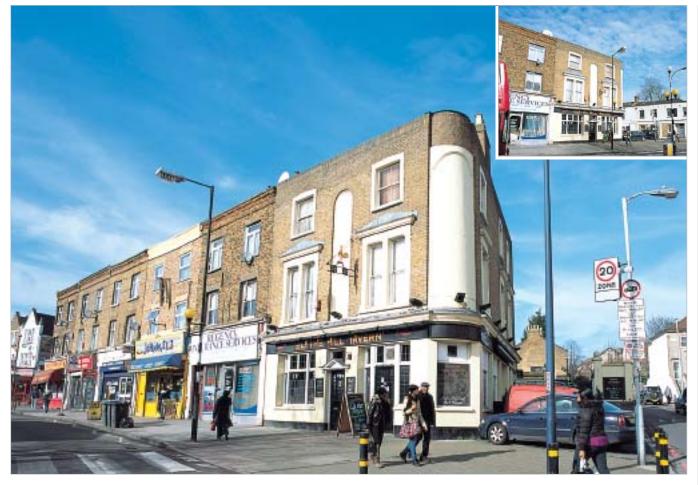

# Description

The property is arranged on basement, ground and two upper floors to comprise a public house having basement cellarage, trade areas to ground floor and manager's accommodation over, access to which is from within the building. To the rear is a large beer garden.