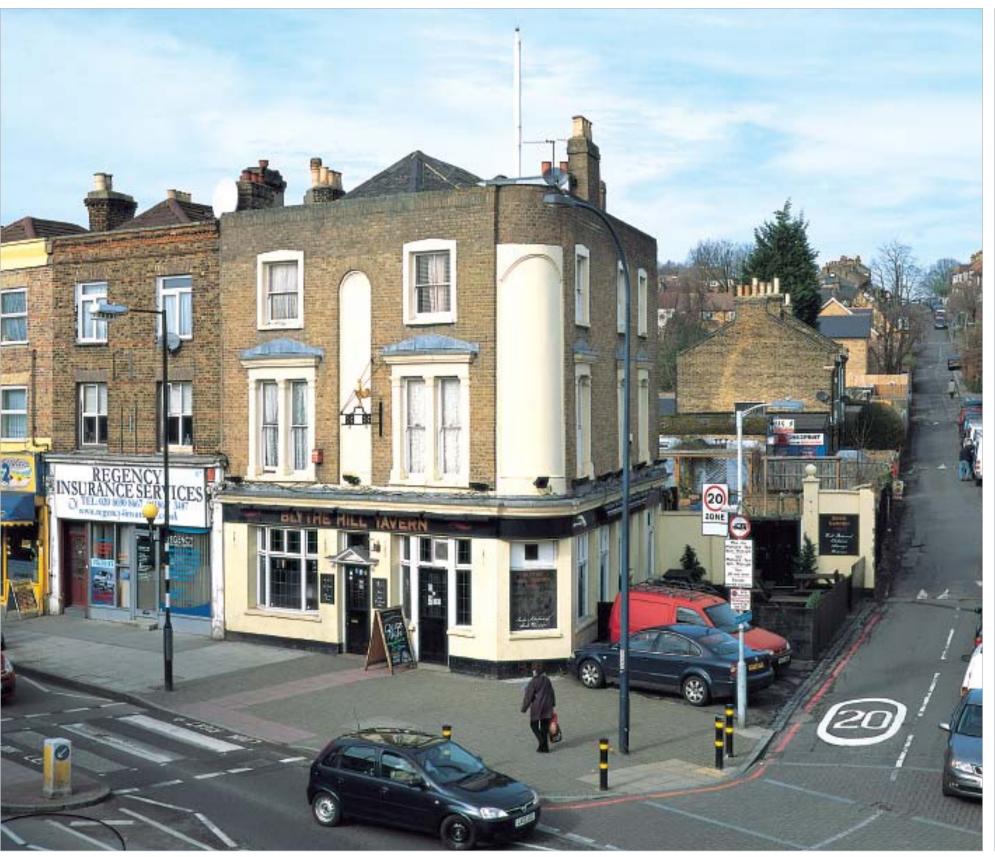

# Description

The property is arranged on basement, ground and two upper floors to comprise a public house having basement cellarage, trade areas to ground floor and manager's accommodation over, access to which is from within the building. To the rear is a large beer garden.