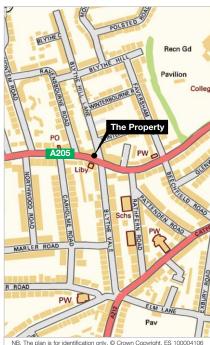

## Location

Forest Hill is a popular residential suburb located on the South Circular (A203) some 7 miles south-east of Central London. The area benefits from regular rail services at Forest Hill Station (London Bridge 15 minutes). Stanstead Road forms part of the South Circular and runs between Forest Hill and Catford and the property is located in a local shopping area at the junction with Blythe Hill Lane. Other occupiers include William Hill and a number of local traders.