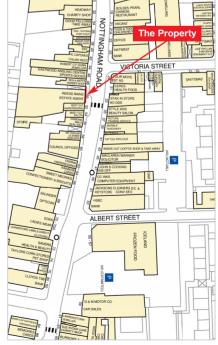

# Location

The town of Eastwood is located 8 miles north-west of Nottingham city centre, 17 miles south-east of Matlock and 12 miles north of Derby.

The property is situated on the south side of Nottingham Road close to its junction with Victoria Street.