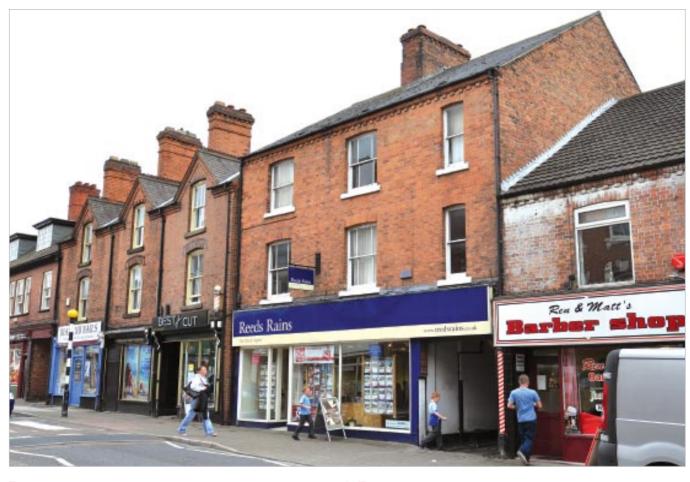

# Location

The town of Eastwood is located 8 miles north-west of Nottingham city centre, 17 miles south-east of Matlock and 12 miles north of Derby.

The property is situated on the south side of Nottingham Road close to its junction with Victoria Street.

Occupiers close by include NatWest, HSBC, Iceland, Superdrug and a range of local traders.

# **Description**

The property is arranged on basement, ground and two upper floors to provide a ground floor estate agents office with staff and ancillary office accommodation to the upper floors. There are additional self-contained offices to the rear. The basement is not presently used.