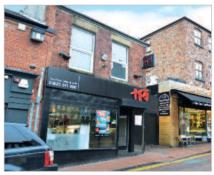

#### Description

The property is arranged on ground and one upper floor to provide a ground floor takeaway with ancillary accommodation above.

The property provides the following accommodation and dimensions:

#### Tenancy

The entire property is at present let to MRS MOGHIMI, with an AGA from A Dino & K Zarehzadeh, (t/a The Pizza Joint & Grill) for a term of 10 years from 20th September 2010 at a current rent of  $\mathfrak{L}16,000$  per annum. The lease provides for uncapped RPI linked rent review at the fifth year of the term and contains full repairing and insuring covenants.