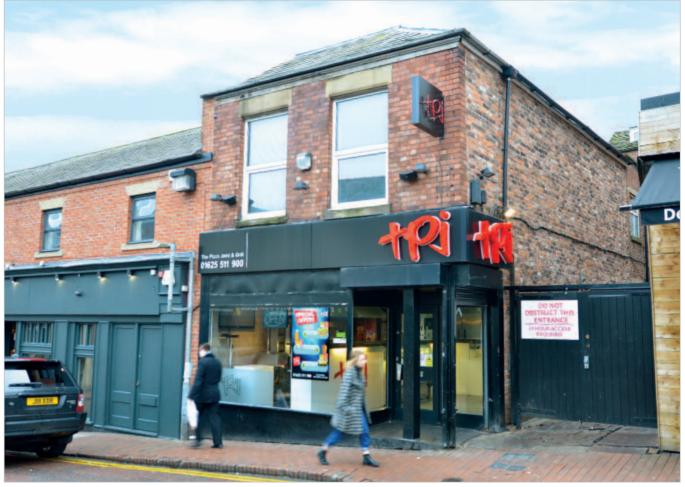

#### Description

The property is arranged on ground and one upper floor to provide a ground floor takeaway with ancillary accommodation above.

The property provides the following accommodation and dimensions:

#### Tenancy

The entire property is at present let to MRS MOGHIMI, with an AGA from A Dino & K Zarehzadeh, (t/a The Pizza Joint & Grill) for a term of 10 years from 20th September 2010 at a current rent of  $\mathfrak{L}16,000$  per annum. The lease provides for uncapped RPI linked rent review at the fifth year of the term and contains full repairing and insuring covenants.