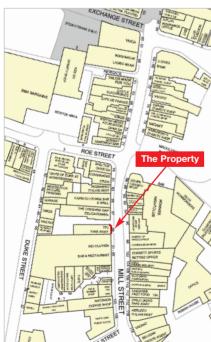

The property is situated on the west side of Mill Street in between its junctions with Roe Street and Samuel Street in an established trading position.

Occupiers close by include Revolution Bar and Nightclub (adjacent), Ronnies Nightclub, White Lion Public House, Chilli Jacks Takeaway, Lotus Chinese Takeaway and Papadom Indian Restaurant (opposite) amongst others.