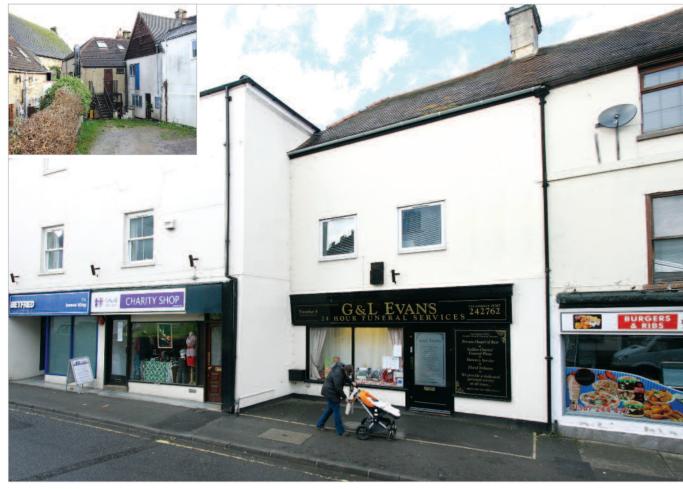

# Description

The property is arranged on ground, first and attic floors to provide a ground floor funeral directors office with ancillary accommodation arranged over the upper floors.

The property provides the following accommodation and dimensions:

## **Tenancy**

The entire property is at present let to G & L EVANS LTD for a term of 15 years from 10th February 2010 at a current rent of £6,283 per annum. The lease provides for rent reviews every fifth year of the term and contains internal repairing and insuring covenants.

## Freehold Funeral Directors Investment

- Town centre location opposite Budgens and Costa Coffee
- Let until 2025 (1)
- No VAT applicable
- Future residential potential on upper floors (2)
- Rent Review 2020
- Current Rent Reserved