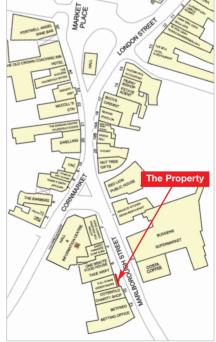

## Location

The market town of Faringdon is located approximately 16 miles south-west of Oxford. The town enjoys good communications as it lies alongside the A420 Oxford to Swindon Road.

The property is situated on the north side of Marlborough Road in the heart of Faringdon town centre. Marlborough Street acts as the main thoroughfare and retail pitch of the town and connects with the A417 (Park Road) some 0.1 miles south, which in turn connects directly to the A420.

Occupiers close by include Budgens and Costa Coffee (both opposite) and Betfred amongst a number of local traders.