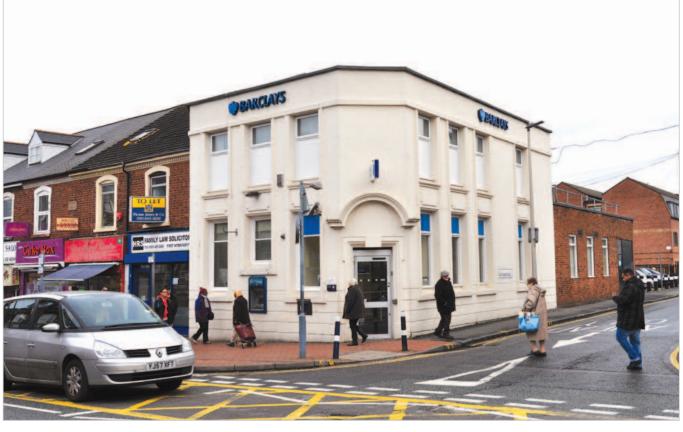

The property is situated in a prominent corner position at the junction of Bearwood Road with Rutland Road.

Occupiers close by include a Co-op Supermarket, Argos and Aldi.

#### Description

The property is arranged on basement, ground and one upper floor to provide a banking hall with ancillary offices above and a basement store.

The property provides the following accommodation and dimensions: