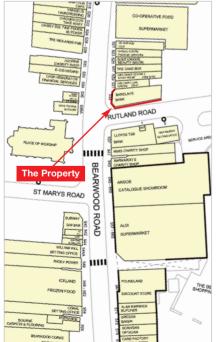

#### Location

Smethwick is situated approximately 4 miles to the west of Birmingham and 6 miles to the east of Dudley. The town is well served by road communications with Junction 1 of the M5 located approximately 2 miles to the north.

The property is situated in a prominent corner position at the junction of Bearwood Road with Rutland Road.

Occupiers close by include a Co-op Supermarket, Argos and Aldi.