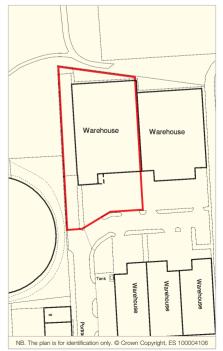

| Unit 6 – Warehouse | 642 sq m   | (6,911 sq ft)  |
|--------------------|------------|----------------|
| Unit 7 – Warehouse | 484 sq m   | (5,210 sq ft)  |
| Total              | 1,528 sq m | (16,442 sq ft) |

# **Stockton-on-Tees**

Units 6 & 7 Portrack Lane Cleveland TS18 2ES

- Freehold Vacant Warehouse/ Offices
- Established industrial and retail warehouse location
- Total floor area 1,528 sq m (16,442 sq ft)
- Asset management opportunity
- May suit owner occupiers or investors