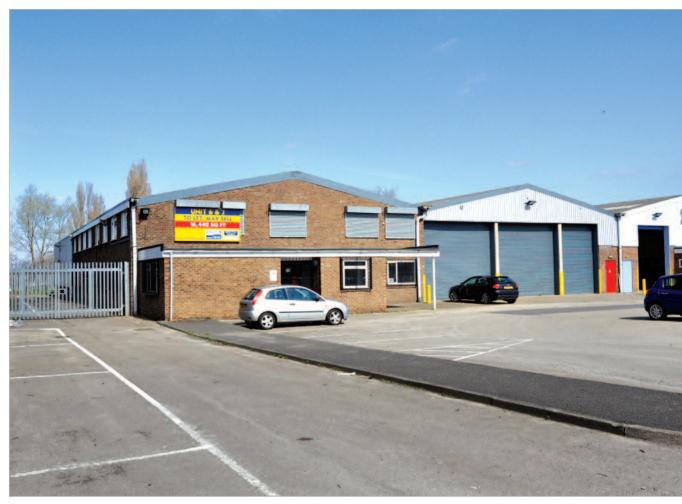

#### Description

The property comprises a purpose built double-bay warehouse providing workshop/warehouse accommodation as well as office and WC facilities. Externally, there is space for loading and parking.

The property is situated on the north side of Portrack Lane within an established industrial and retail warehouse location, a short distance north-east of Stockton-on-Tees town centre.

# **Stockton-on-Tees**

Units 6 & 7 Portrack Lane Cleveland TS18 2ES

- Freehold Vacant Warehouse/ Offices
- Established industrial and retail warehouse location
- Total floor area 1,528 sq m (16,442 sq ft)
- Asset management opportunity
- May suit owner occupiers or investors