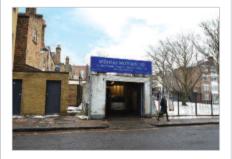

The property is situated just off Highbury Grove/Highbury Park (A1201), fronting Kelvin Road to the rear of a terrace of houses.

#### **Description**

The property is arranged on ground floor only to provide a car workshop with storage to the rear.

The property provides the following accommodation and dimensions: Ground Floor (GIA) 117.65 sq m (1,266 sq ft)

# **Tenancy**

The entire property is at present let to JULALUDDIN EBRAHIM MINHAS for a term of 10 years from 15th April 2012 at a current rent of £13,000 per annum. The lease provides for a rent review on 18th April 2020 and contains full repairing and insuring covenants. (1) The rent passing is £12,500 per annum, which rises to £13,000 per annum upon completion.