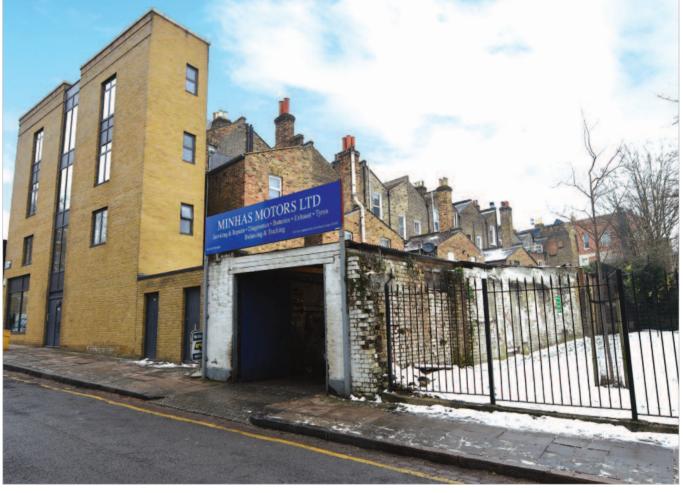

The property is situated just off Highbury Grove/Highbury Park (A1201), fronting Kelvin Road to the rear of a terrace of houses.

#### **Description**

The property is arranged on ground floor only to provide a car workshop with storage to the rear.

The property provides the following accommodation and dimensions: Ground Floor (GIA) 117.65 sq m (1,266 sq ft)

# **Tenancy**

The entire property is at present let to JULALUDDIN EBRAHIM MINHAS for a term of 10 years from 15th April 2012 at a current rent of £13,000 per annum. The lease provides for a rent review on 18th April 2020 and contains full repairing and insuring covenants. (1) The rent passing is £12,500 per annum, which rises to £13,000 per annum upon completion.