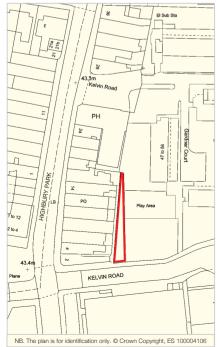

The property is situated just off Highbury Grove/Highbury Park (A1201), fronting Kelvin Road to the rear of a terrace of houses.

#### **Description**

The property is arranged on ground floor only to provide a car workshop with storage to the rear.

The property provides the following accommodation and dimensions: Ground Floor (GIA) 117.65 sq m (1,266 sq ft)