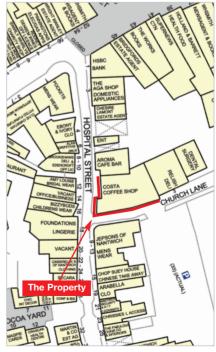

Church Lane is in the town centre and the property occupies a prominent corner site at the junction with Hospital Street, a short distance from the High Street.

Other occupiers close by include specialist retailers, restaurants and local traders