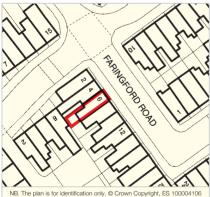

# London E15 6 Faringford Road, Stratford E15 4DW

- A Freehold Mid Terrace House
- Providing Two Bedroom Accommodation
- Rear Garden

## **Description**

The property comprises a mid terrace house arranged over ground and first floors beneath a pitched roof. The property benefits from a garden to the rear.