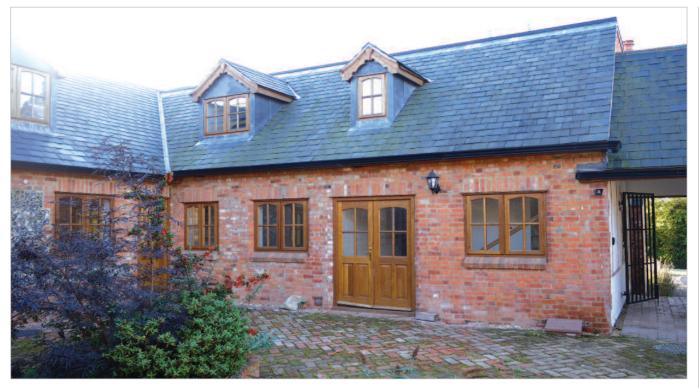

## **Description**

The property comprises a parcel of six houses within a recently built courtyard development of eight units in total. The houses are arranged over ground and first floors under slate tile clad pitched roofs.