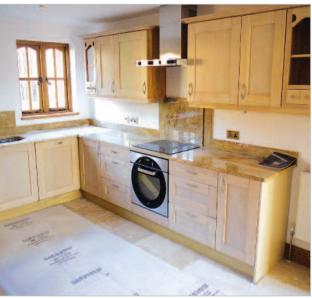

## Unit 2 - Cruckbarn House

**Ground Floor** – 9.4 m (31') Reception Room, Kitchen/Breakfast Room, Study, Separate WC with wash basin

First Floor – Four Bedrooms (One with En-Suite Shower Room with wash basin), Separate Bathroom with Shower, WC and wash basin, Separate WC with wash basin

#### Unit 3 - Loriners

**Ground Floor** – Reception Room, Kitchen/Breakfast Room, Separate WC with cupboard off

First Floor – Three Bedrooms (One with En-Suite Bathroom with Shower, WC and wash basin), Separate Bathroom with WC and wash basin

## Unit 4 - Woodpeckers

**Ground Floor** – Reception Room, Kitchen, Separate WC with wash basin

First Floor - Two Bedrooms, Bathroom with WC and wash basin

#### Unit 5 - The Creamery

**Ground Floor** – Reception Room, Kitchen, Study, Shower Room with WC and wash basin

**First Floor** – Bedroom 1 with En-Suite Bathroom with Shower and wash basin, Bedroom 2 with En-Suite Bathroom with Shower, WC and wash basin, Separate WC with wash basin

### Unit 6 - Holm Oak

**Ground Floor** – Large Galleried Entrance Hall, Reception Room, Kitchen, Study, Separate WC with wash basin

First Floor – Three Bedrooms (One with En-Suite Bathroom with Shower, WC and wash basin), Separate Bathroom with WC and wash basin

## Unit 7 - Old Charters

**Ground Floor** – Reception Room, Kitchen/Breakfast Room, Study, Separate WC with wash basin

First Floor – Three Bedrooms (One with En-Suite Bathroom with Shower, wash basin and WC), Separate Bathroom with Shower, wash basin and WC