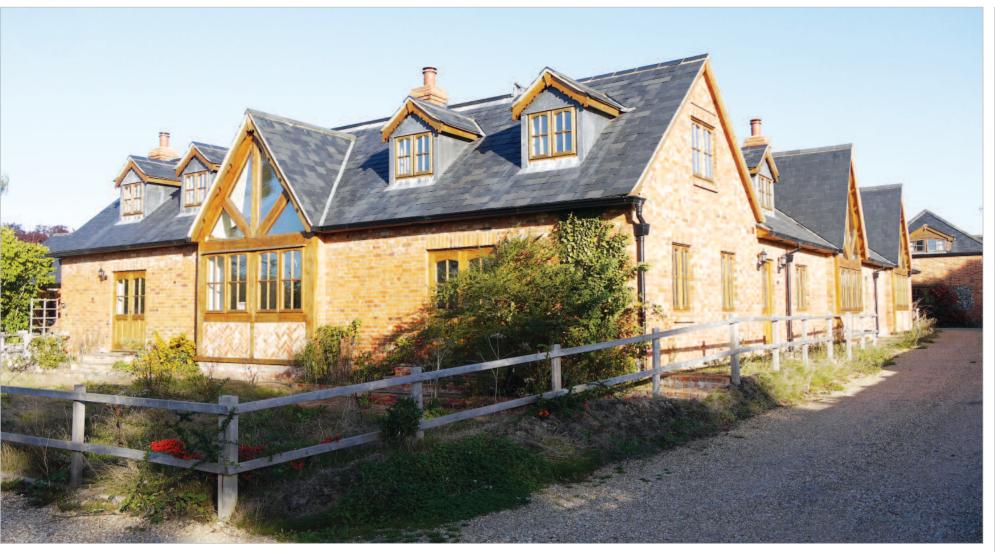

## **Description**

The property comprises a parcel of six houses within a recently built courtyard development of eight units in total. The houses are arranged over ground and first floors under slate tile clad pitched roofs.