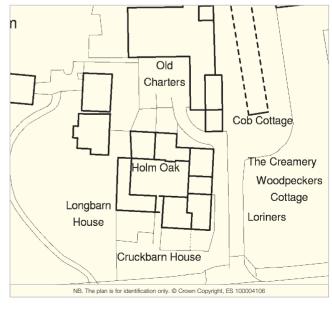

# **Winkfield**

Units 2-7 (inc), Cruckbarn House, Loriners, Woodpeckers, The Creamery, Holm Oak and Old Charters, Hawes Hill Farm, Drift Road, Windsor, Berkshire SL4 400

- A Freehold Parcel of Six Houses in a Courtyard Development
- Sought after rural location
- Works of Completion required
- To be offered Collectively as One Lot

## **Description**

The property comprises a parcel of six houses within a recently built courtyard development of eight units in total. The houses are arranged over ground and first floors under slate tile clad pitched roofs.

## Unit 2 - Cruckbarn House

**Ground Floor** – 9.4 m (31') Reception Room, Kitchen/Breakfast Room, Study, Separate WC with wash basin

First Floor – Four Bedrooms (One with En-Suite Shower Room with wash basin), Separate Bathroom with Shower, WC and wash basin, Separate WC with wash basin

#### Unit 3 - Loriners

**Ground Floor** – Reception Room, Kitchen/Breakfast Room, Separate WC with cupboard off

First Floor – Three Bedrooms (One with En-Suite Bathroom with Shower, WC and wash basin), Separate Bathroom with WC and wash basin

## Unit 4 - Woodpeckers

**Ground Floor** – Reception Room, Kitchen, Separate WC with wash basin

First Floor - Two Bedrooms, Bathroom with WC and wash basin

#### Unit 5 - The Creamery

**Ground Floor** – Reception Room, Kitchen, Study, Shower Room with WC and wash basin

**First Floor** – Bedroom 1 with En-Suite Bathroom with Shower and wash basin, Bedroom 2 with En-Suite Bathroom with Shower, WC and wash basin, Separate WC with wash basin

### Unit 6 - Holm Oak

**Ground Floor** – Large Galleried Entrance Hall, Reception Room, Kitchen, Study, Separate WC with wash basin

First Floor – Three Bedrooms (One with En-Suite Bathroom with Shower, WC and wash basin), Separate Bathroom with WC and wash basin

## Unit 7 - Old Charters

**Ground Floor** – Reception Room, Kitchen/Breakfast Room, Study, Separate WC with wash basin

First Floor – Three Bedrooms (One with En-Suite Bathroom with Shower, wash basin and WC), Separate Bathroom with Shower, wash basin and WC