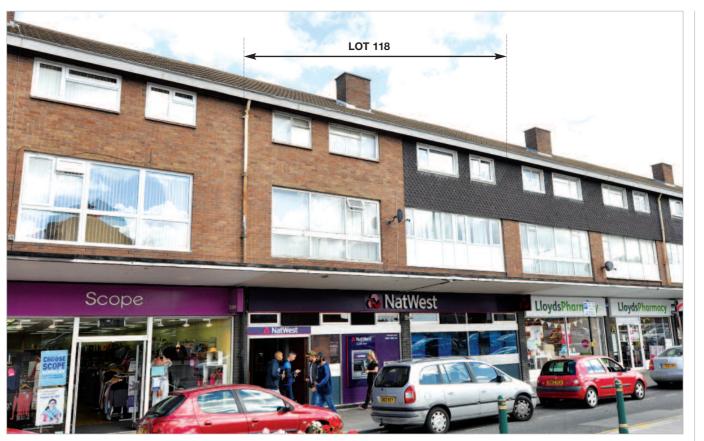

# LOT **118**

# Acocks Green Units 3 & 4

1160 Warwick Road Birmingham B27 6BP

- Freehold Bank and Residential
  Investment
- Comprising a double fronted ground floor bank with two maisonettes above
- Ground floor let to NatWest until 2021
- Located in a popular residential suburb within 4 miles of Birmingham City Centre and Birmingham Airport
- No VAT applicable
- Close to Acocks Green Rail Station
- Total Current Rents Reserved

## Description

The property is arranged on ground and two upper floors to provide a double fronted ground floor bank with two self-contained maisonettes above, accessed via the rear.