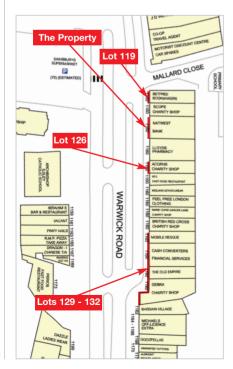

# Location

Acocks Green is a popular residential suburb of Birmingham some 4 miles south-east of the city centre and 3 miles north-west of Solihull. The property is situated on the north side of Warwick Road (A41), the principal retail pitch and main thoroughfare through Acocks Green, some 0.4 miles south of Acocks Green Rail Station. Birmingham Airport and Birmingham NEC are within 4 miles to the east of the property. Warwick Road links directly with the M42 Motorway to the south-east and the A34 to the north-west which leads directly to Birmingham city centre. Occupiers close by include Betfred, Scope, Lloyds Pharmacy, KFC, British Red Cross, Co-op Travel, Iceland, Brighthouse, Oxfam, Greggs, Poundstretcher together with Sainsbury's, Aldi and Farmfoods supermarkets, amongst a number of local traders. There is also a primary school immediately to the rear of the property.